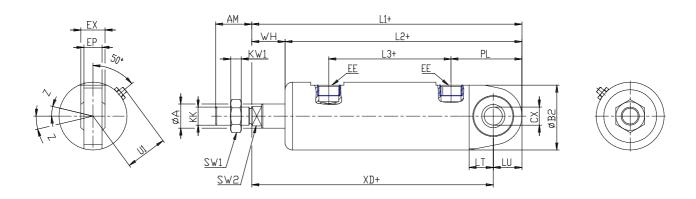

## DIMENSIONS

| Ø A (mm)  | 12       |
|-----------|----------|
| AM (mm)   | 22       |
| Ø B (mm)  | -        |
| Ø B2 (mm) | 36       |
| CB (mm)   | -        |
| CX (mm)   | 10       |
| EE (mm)   | G 1/8    |
| EP (mm)   | 10.5     |
| EX (mm)   | 14       |
| EW (mm)   | -        |
| F (mm)    | 5        |
| G (mm)    | 38       |
| KK (mm)   | M10X1,25 |
| PL (mm)   | 37.0     |
| SW (mm)   | -        |
| SW1 (mm)  | 17       |
| KW1 (mm)  | 6        |
| SW2 (mm)  | 10       |
| U1 (mm)   | 23       |
| WH        | 18.0     |
| L1        | 157.0    |
| L2 (mm)   | 139.0    |
| L3 (mm)   | 76       |

| L4        | -   |
|-----------|-----|
| L7 (mm)   | -   |
| L (mm)    | -   |
| LT (mm)   | 13  |
| LU (mm)   | 15  |
| KW (mm)   | -   |
| Ø KV (mm) | -   |
| XD (mm)   | 167 |
| XG (mm)   | -   |
| TD (mm)   | -   |
| TL (mm)   | -   |
| UB (mm)   | -   |
| UT (mm)   | -   |
| ZC (mm)   | -   |
| Z (mm)    | 13  |