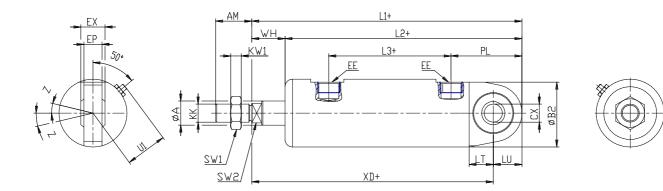

## DIMENSIONS

| ØA (mm)   | 12       |
|-----------|----------|
|           |          |
| AM (mm)   | 22       |
| Ø B (mm)  | -        |
| Ø B2 (mm) | 36       |
| CB (mm)   | -        |
| CX (mm)   | 10       |
| EE (mm)   | G 1/8    |
| EP (mm)   | 10.5     |
| EX (mm)   | 14       |
| EW (mm)   | -        |
| F (mm)    | 5        |
| G (mm)    | 38       |
| KK (mm)   | M10X1,25 |
| PL (mm)   | 37.0     |
| SW (mm)   | -        |
| SW1 (mm)  | 17       |
| KW1 (mm)  | 6        |
| SW2 (mm)  | 10       |
| U1 (mm)   | 23       |
| WH        | 18.0     |
| L1        | 157.0    |
| L2 (mm)   | 139.0    |
| L3 (mm)   | 76       |

| [         |     |
|-----------|-----|
| L4        | -   |
| L7 (mm)   | -   |
| L (mm)    | -   |
| LT (mm)   | 13  |
| LU (mm)   | 15  |
| KW (mm)   | -   |
| Ø KV (mm) | -   |
| XD (mm)   | 167 |
| XG (mm)   | -   |
| TD (mm)   | -   |
| TL (mm)   | -   |
| UB (mm)   | -   |
| UT (mm)   | -   |
| ZC (mm)   | -   |
| Z (mm)    | 13  |