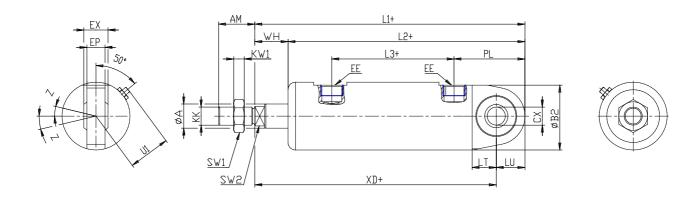

## DIMENSIONS

| Ø A (mm)  | 12       |
|-----------|----------|
| AM (mm)   | 22       |
| Ø B (mm)  | -        |
| Ø B2 (mm) | 36       |
| CB (mm)   | -        |
| CX (mm)   | 10       |
| EE (mm)   | G 1/8    |
| EP (mm)   | 10.5     |
| EX (mm)   | 14       |
| EW (mm)   | -        |
| F (mm)    | 5        |
| G (mm)    | 38       |
| KK (mm)   | M10X1,25 |
| PL (mm)   | 37.0     |
| SW (mm)   | -        |
| SW1 (mm)  | 17       |
| KW1 (mm)  | 6        |
| SW2 (mm)  | 10       |
| U1 (mm)   | 23       |
| WH        | 18.0     |
| L1        | 157.0    |
| L2 (mm)   | 139.0    |
| L3 (mm)   | 76       |

| L4        | -   |
|-----------|-----|
| L7 (mm)   | -   |
| L (mm)    | -   |
| LT (mm)   | 13  |
| LU (mm)   | 15  |
| KW (mm)   | -   |
| Ø KV (mm) | -   |
| XD (mm)   | 167 |
| XG (mm)   | -   |
| TD (mm)   | -   |
| TL (mm)   | -   |
| UB (mm)   | -   |
| UT (mm)   | -   |
| ZC (mm)   | -   |
| Z (mm)    | 13  |