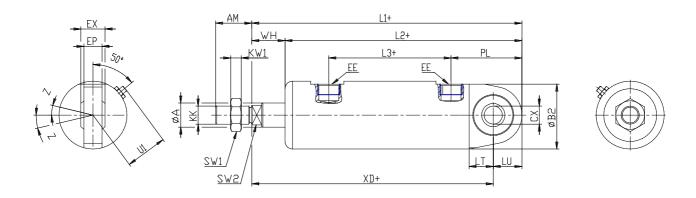

## DIMENSIONS

| Ø A (mm)  | 12       |
|-----------|----------|
| AM (mm)   | 22       |
| Ø B (mm)  | -        |
| Ø B2 (mm) | 36       |
| CB (mm)   | -        |
| CX (mm)   | 10       |
| EE (mm)   | G 1/8    |
| EP (mm)   | 10.5     |
| EX (mm)   | 14       |
| EW (mm)   | -        |
| F (mm)    | 5        |
| G (mm)    | 38       |
| KK (mm)   | M10X1,25 |
| PL (mm)   | 37.0     |
| SW (mm)   | -        |
| SW1 (mm)  | 17       |
| KW1 (mm)  | 6        |
| SW2 (mm)  | 10       |
| U1 (mm)   | 23       |
| WH        | 18.0     |
| L1        | 157.0    |
| L2 (mm)   | 139.0    |
| L3 (mm)   | 76       |

| L4        | -   |
|-----------|-----|
| L7 (mm)   | -   |
| L (mm)    | -   |
| LT (mm)   | 13  |
| LU (mm)   | 15  |
| KW (mm)   | -   |
| Ø KV (mm) | -   |
| XD (mm)   | 167 |
| XG (mm)   | -   |
| TD (mm)   | -   |
| TL (mm)   | -   |
| UB (mm)   | -   |
| UT (mm)   | -   |
| ZC (mm)   | -   |
| Z (mm)    | 13  |