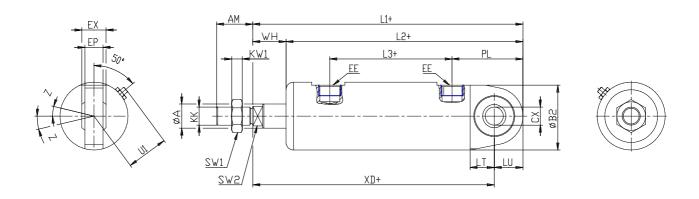

## DIMENSIONS

| Ø A (mm)  | 12       |
|-----------|----------|
| AM (mm)   | 22       |
| Ø B (mm)  | -        |
| Ø B2 (mm) | 36       |
| CB (mm)   | -        |
| CX (mm)   | 10       |
| EE (mm)   | G 1/8    |
| EP (mm)   | 10.5     |
| EX (mm)   | 14       |
| EW (mm)   | -        |
| F (mm)    | 5        |
| G (mm)    | 38       |
| KK (mm)   | M10X1,25 |
| PL (mm)   | 37.0     |
| SW (mm)   | -        |
| SW1 (mm)  | 17       |
| KW1 (mm)  | 6        |
| SW2 (mm)  | 10       |
| U1 (mm)   | 23       |
| WH        | 18.0     |
| L1        | 157.0    |
| L2 (mm)   | 139.0    |
| L3 (mm)   | 76       |

| L4        | -   |
|-----------|-----|
| L7 (mm)   | -   |
| L (mm)    | -   |
| LT (mm)   | 13  |
| LU (mm)   | 15  |
| KW (mm)   | -   |
| Ø KV (mm) | -   |
| XD (mm)   | 167 |
| XG (mm)   | -   |
| TD (mm)   | -   |
| TL (mm)   | -   |
| UB (mm)   | -   |
| UT (mm)   | -   |
| ZC (mm)   | -   |
| Z (mm)    | 13  |