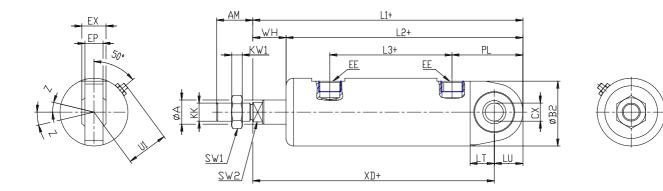

## DIMENSIONS

| Ø A (mm)  | 12       |
|-----------|----------|
| AM (mm)   | 22       |
| ØB (mm)   | -        |
| Ø B2 (mm) | 36       |
| CB (mm)   | -        |
| CX (mm)   | 10       |
| EE (mm)   | G 1/8    |
| EP (mm)   | 10.5     |
| EX (mm)   | 14       |
| EW (mm)   | -        |
| F (mm)    | 5        |
| G (mm)    | 38       |
| KK (mm)   | M10X1,25 |
| PL (mm)   | 37.0     |
| SW (mm)   | -        |
| SW1 (mm)  | 17       |
| KW1 (mm)  | 6        |
| SW2 (mm)  | 10       |
| U1 (mm)   | 23       |
| WH        | 18.0     |
| L1        | 157.0    |
| L2 (mm)   | 139.0    |
| L3 (mm)   | 76       |

| [         |     |
|-----------|-----|
| L4        | -   |
| L7 (mm)   | -   |
| L (mm)    | -   |
| LT (mm)   | 13  |
| LU (mm)   | 15  |
| KW (mm)   | -   |
| Ø KV (mm) | -   |
| XD (mm)   | 167 |
| XG (mm)   | -   |
| TD (mm)   | -   |
| TL (mm)   | -   |
| UB (mm)   | -   |
| UT (mm)   | -   |
| ZC (mm)   | -   |
| Z (mm)    | 13  |