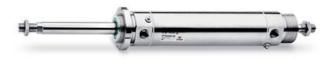

## • - Series 97 Product code: 97S2A032A0300V

Datasheet creation date: 07/03/2025 17:34

Check the most updated document online 🖄 <u>click here</u>

## TECHNICAL DATA

| Series (mm)          | 97                                                             |
|----------------------|----------------------------------------------------------------|
| Diameter (mm)        | 32                                                             |
| Version (mm)         | S = articulated rear male hinge                                |
| Operation (mm)       | 2 = double-acting (front and rear cushions)                    |
| Materials (mm)       | A = stainless steel AISI 304 - PU seals                        |
| Construction (mm)    | A = standard (locking ring for end cap V + lock nut for rod U) |
| Stroke type          | standard                                                       |
| Stroke (mm)          | 300                                                            |
| rod seal in FKM (mm) | V = rod seal in FKM                                            |