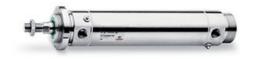

## • - Series 97 Product code: 97S2A032A0300V

Datasheet creation date: 07/03/2025 17:34

Check the most updated document online 🖄 <u>click here</u>

## TECHNICAL DATA

| Series (mm)          | 97                                                             |
|----------------------|----------------------------------------------------------------|
| Diameter (mm)        | 32                                                             |
| Version (mm)         | S = articulated rear male hinge                                |
| Operation (mm)       | 2 = double-acting (front and rear cushions)                    |
| Materials (mm)       | A = stainless steel AISI 304 - PU seals                        |
| Construction (mm)    | A = standard (locking ring for end cap V + lock nut for rod U) |
| Stroke type          | standard                                                       |
| Stroke (mm)          | 300                                                            |
| rod seal in FKM (mm) | V = rod seal in FKM                                            |