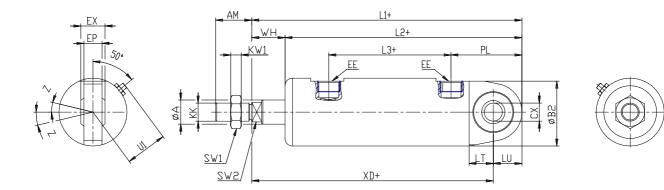

## DIMENSIONS

| Ø A (mm)  | 16       |
|-----------|----------|
| AM (mm)   | 24       |
|           | <u> </u> |
| Ø B (mm)  | -        |
| Ø B2 (mm) | 45       |
| CB (mm)   | -        |
| CX (mm)   | 12       |
| EE (mm)   | G 1/4    |
| EP (mm)   | 12       |
| EX (mm)   | 16       |
| EW (mm)   | -        |
| F (mm)    | 6        |
| G (mm)    | 50       |
| KK (mm)   | M12X1,25 |
| PL (mm)   | 47.0     |
| SW (mm)   | -        |
| SW1 (mm)  | 19       |
| KW1 (mm)  | 7        |
| SW2 (mm)  | 13       |
| U1 (mm)   | 27       |
| WH        | 22.0     |
| L1        | 179.0    |
| L2 (mm)   | 157.0    |
| L3 (mm)   | 81       |

| [         |     |
|-----------|-----|
| L4        | -   |
| L7 (mm)   | -   |
| L (mm)    | -   |
| LT (mm)   | 16  |
| LU (mm)   | 19  |
| KW (mm)   | -   |
| Ø KV (mm) | -   |
| XD (mm)   | 185 |
| XG (mm)   | -   |
| TD (mm)   | -   |
| TL (mm)   | -   |
| UB (mm)   | -   |
| UT (mm)   | -   |
| ZC (mm)   | -   |
| Z (mm)    | 13  |