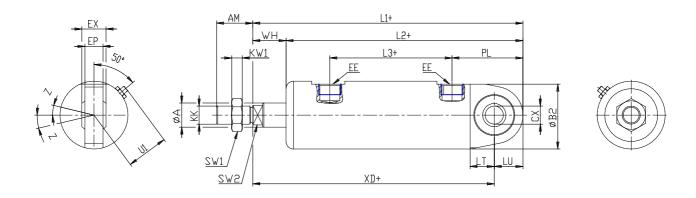

## DIMENSIONS

| Ø A (mm)  | 20      |
|-----------|---------|
| AM (mm)   | 32      |
| Ø B (mm)  | -       |
| Ø B2 (mm) | 68      |
| CB (mm)   | -       |
| CX (mm)   | 16      |
| EE (mm)   | G 3/8   |
| EP (mm)   | 15      |
| EX (mm)   | 21      |
| EW (mm)   | -       |
| F (mm)    | 6       |
| G (mm)    | 53      |
| KK (mm)   | M16X1,5 |
| PL (mm)   | 60.0    |
| SW (mm)   | -       |
| SW1 (mm)  | 24      |
| KW1 (mm)  | 8       |
| SW2 (mm)  | 17      |
| U1 (mm)   | 40      |
| WH        | 31.5    |
| L1        | 214.0   |
| L2 (mm)   | 182.5   |
| L3 (mm)   | 95      |

| L4        | -   |
|-----------|-----|
| L7 (mm)   | -   |
| L (mm)    | -   |
| LT (mm)   | 21  |
| LU (mm)   | 24  |
| KW (mm)   | -   |
| Ø KV (mm) | -   |
| XD (mm)   | 215 |
| XG (mm)   | -   |
| TD (mm)   | -   |
| TL (mm)   | -   |
| UB (mm)   | -   |
| UT (mm)   | -   |
| ZC (mm)   | -   |
| Z (mm)    | 15  |