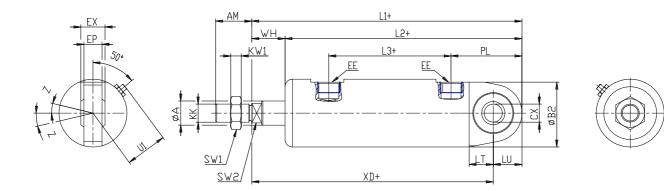

## DIMENSIONS

| Ø A (mm)  | 20      |
|-----------|---------|
| AM (mm)   | 32      |
|           | 52      |
| Ø B (mm)  | -       |
| Ø B2 (mm) | 68      |
| CB (mm)   | -       |
| CX (mm)   | 16      |
| EE (mm)   | G 3/8   |
| EP (mm)   | 15      |
| EX (mm)   | 21      |
| EW (mm)   | -       |
| F (mm)    | 6       |
| G (mm)    | 53      |
| KK (mm)   | M16X1,5 |
| PL (mm)   | 60.0    |
| SW (mm)   | -       |
| SW1 (mm)  | 24      |
| KW1 (mm)  | 8       |
| SW2 (mm)  | 17      |
| U1 (mm)   | 40      |
| ₩Н        | 31.5    |
| L1        | 214.0   |
| L2 (mm)   | 182.5   |
| L3 (mm)   | 95      |

| L4        | -   |
|-----------|-----|
| L7 (mm)   | -   |
| L (mm)    | -   |
| LT (mm)   | 21  |
| LU (mm)   | 24  |
| KW (mm)   | -   |
| Ø KV (mm) | -   |
| XD (mm)   | 215 |
| XG (mm)   | -   |
| TD (mm)   | -   |
| TL (mm)   | -   |
| UB (mm)   | -   |
| UT (mm)   | -   |
| ZC (mm)   | -   |
| Z (mm)    | 15  |