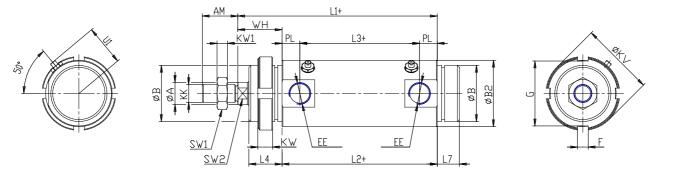

## DIMENSIONS

| Ø A (mm)  | 20      |
|-----------|---------|
| AM (mm)   | 32      |
| Ø B (mm)  | M45X1.5 |
| Ø B2 (mm) | 55      |
| CB (mm)   | -       |
| CX (mm)   | -       |
| EE (mm)   | G 1/4   |
| EP (mm)   | -       |
| EX (mm)   | -       |
| EW (mm)   | -       |
| F (mm)    | 6       |
| G (mm)    | 53      |
| KK (mm)   | M16X1,5 |
| PL (mm)   | 12.0    |
| SW (mm)   | -       |
| SW1 (mm)  | 24      |
| KW1 (mm)  | 8       |
| SW2 (mm)  | 17      |
| U1 (mm)   | 33      |
| ₩Н        | 37.0    |
| L1        | 143.0   |
| L2 (mm)   | 106.0   |
| L3 (mm)   | 82      |

| L4        | 28 |
|-----------|----|
| L7 (mm)   | 18 |
| L (mm)    | -  |
| LT (mm)   | -  |
| LU (mm)   | -  |
| KW (mm)   | 10 |
| Ø KV (mm) | 60 |
| XD (mm)   | -  |
| XG (mm)   | -  |
| TD (mm)   | -  |
| TL (mm)   | -  |
| UB (mm)   | -  |
| UT (mm)   | -  |
| ZC (mm)   | -  |
| Z (mm)    | -  |