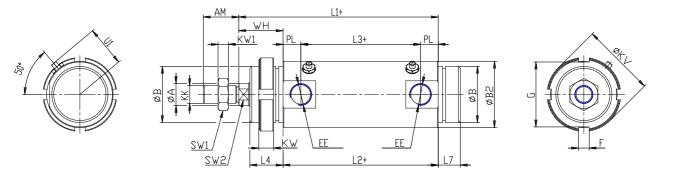

## DIMENSIONS

| Ø A (mm)  | 20      |
|-----------|---------|
| AM (mm)   | 32      |
| Ø B (mm)  | M45X1.5 |
| Ø B2 (mm) | 55      |
| CB (mm)   | -       |
| CX (mm)   | -       |
| EE (mm)   | G 1/4   |
| EP (mm)   | -       |
| EX (mm)   | -       |
| EW (mm)   | -       |
| F (mm)    | 6       |
| G (mm)    | 53      |
| KK (mm)   | M16X1,5 |
| PL (mm)   | 12.0    |
| SW (mm)   | -       |
| SW1 (mm)  | 24      |
| KW1 (mm)  | 8       |
| SW2 (mm)  | 17      |
| U1 (mm)   | 33      |
| WH        | 37.0    |
| L1        | 143.0   |
| L2 (mm)   | 106.0   |
| L3 (mm)   | 82      |
|           |         |

| L4        | 28 |
|-----------|----|
| L7 (mm)   | 18 |
| L (mm)    | -  |
| LT (mm)   | -  |
| LU (mm)   | -  |
| KW (mm)   | 10 |
| Ø KV (mm) | 60 |
| XD (mm)   | -  |
| XG (mm)   | -  |
| TD (mm)   | -  |
| TL (mm)   | -  |
| UB (mm)   | -  |
| UT (mm)   | -  |
| ZC (mm)   | -  |
| Z (mm)    | -  |