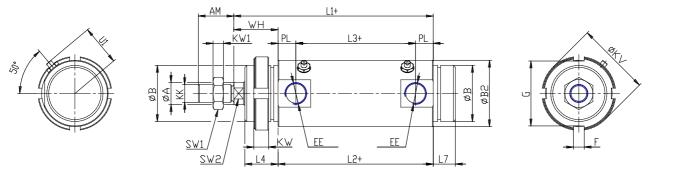

## DIMENSIONS

| (A / mm)  | 12       |
|-----------|----------|
| Ø A (mm)  |          |
| AM (mm)   | 22       |
| Ø B (mm)  | M30X1.5  |
| Ø B2 (mm) | 36       |
| CB (mm)   | -        |
| CX (mm)   | -        |
| EE (mm)   | G 1/8    |
| EP (mm)   | -        |
| EX (mm)   | -        |
| EW (mm)   | -        |
| F (mm)    | 5        |
| G (mm)    | 38       |
| KK (mm)   | M10X1,25 |
| PL (mm)   | 9.0      |
| SW (mm)   | -        |
| SW1 (mm)  | 17       |
| KW1 (mm)  | 6        |
| SW2 (mm)  | 10       |
| U1 (mm)   | 23       |
| WH        | 26.0     |
| L1        | 120.0    |
| L2 (mm)   | 94.0     |
| L3 (mm)   | 76       |

| L4        | 19.5 |
|-----------|------|
| L7 (mm)   | 15   |
| L (mm)    | -    |
| LT (mm)   | -    |
| LU (mm)   | -    |
| KW (mm)   | 7    |
| Ø KV (mm) | 42   |
| XD (mm)   | -    |
| XG (mm)   | -    |
| TD (mm)   | -    |
| TL (mm)   | -    |
| UB (mm)   | -    |
| UT (mm)   | -    |
| ZC (mm)   | -    |
| Z (mm)    | -    |