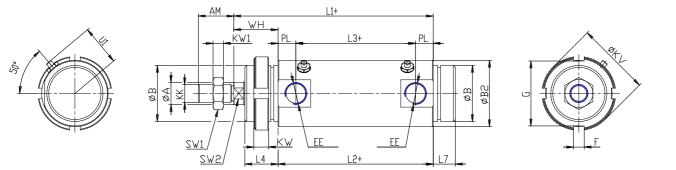

## DIMENSIONS

| (A / mm)  | 12       |
|-----------|----------|
| Ø A (mm)  |          |
| AM (mm)   | 22       |
| Ø B (mm)  | M30X1.5  |
| Ø B2 (mm) | 36       |
| CB (mm)   | -        |
| CX (mm)   | -        |
| EE (mm)   | G 1/8    |
| EP (mm)   | -        |
| EX (mm)   | -        |
| EW (mm)   | -        |
| F (mm)    | 5        |
| G (mm)    | 38       |
| KK (mm)   | M10X1,25 |
| PL (mm)   | 9.0      |
| SW (mm)   | -        |
| SW1 (mm)  | 17       |
| KW1 (mm)  | 6        |
| SW2 (mm)  | 10       |
| U1 (mm)   | 23       |
| WH        | 26.0     |
| L1        | 120.0    |
| L2 (mm)   | 94.0     |
| L3 (mm)   | 76       |

| L4        | 19.5 |
|-----------|------|
| L7 (mm)   | 15   |
| L (mm)    | -    |
| LT (mm)   | -    |
| LU (mm)   | -    |
| KW (mm)   | 7    |
| Ø KV (mm) | 42   |
| XD (mm)   | -    |
| XG (mm)   | -    |
| TD (mm)   | -    |
| TL (mm)   | -    |
| UB (mm)   | -    |
| UT (mm)   | -    |
| ZC (mm)   | -    |
| Z (mm)    | -    |