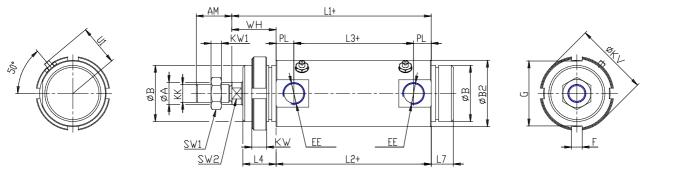

## DIMENSIONS

| (A / mm)  | 12       |
|-----------|----------|
| Ø A (mm)  |          |
| AM (mm)   | 22       |
| Ø B (mm)  | M30X1.5  |
| Ø B2 (mm) | 36       |
| CB (mm)   | -        |
| CX (mm)   | -        |
| EE (mm)   | G 1/8    |
| EP (mm)   | -        |
| EX (mm)   | -        |
| EW (mm)   | -        |
| F (mm)    | 5        |
| G (mm)    | 38       |
| KK (mm)   | M10X1,25 |
| PL (mm)   | 9.0      |
| SW (mm)   | -        |
| SW1 (mm)  | 17       |
| KW1 (mm)  | 6        |
| SW2 (mm)  | 10       |
| U1 (mm)   | 23       |
| WH        | 26.0     |
| L1        | 120.0    |
| L2 (mm)   | 94.0     |
| L3 (mm)   | 76       |

| L4        | 19.5 |
|-----------|------|
| L7 (mm)   | 15   |
| L (mm)    | -    |
| LT (mm)   | -    |
| LU (mm)   | -    |
| KW (mm)   | 7    |
| Ø KV (mm) | 42   |
| XD (mm)   | -    |
| XG (mm)   | -    |
| TD (mm)   | -    |
| TL (mm)   | -    |
| UB (mm)   | -    |
| UT (mm)   | -    |
| ZC (mm)   | -    |
| Z (mm)    | -    |