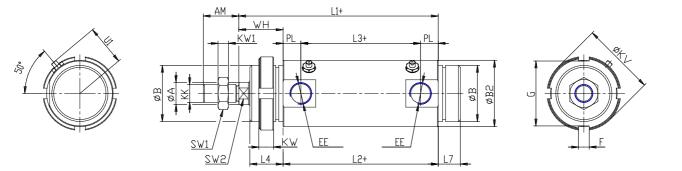

## DIMENSIONS

| Ø A (mm)  | 16       |
|-----------|----------|
| AM (mm)   | 24       |
| Ø B (mm)  | M38X1.5  |
| Ø B2 (mm) | 45       |
| CB (mm)   | -        |
| CX (mm)   | -        |
| EE (mm)   | G 1/4    |
| EP (mm)   | -        |
| EX (mm)   | -        |
| EW (mm)   | -        |
| F (mm)    | 6        |
| G (mm)    | 50       |
| KK (mm)   | M12X1,25 |
| PL (mm)   | 12.0     |
| SW (mm)   | -        |
| SW1 (mm)  | 19       |
| KW1 (mm)  | 7        |
| SW2 (mm)  | 13       |
| U1 (mm)   | 27       |
| WH        | 30.0     |
| L1        | 135.0    |
| L2 (mm)   | 105.0    |
| L3 (mm)   | 81       |
|           |          |

| L4        | 22.5 |
|-----------|------|
| L7 (mm)   | 15   |
| L (mm)    | -    |
| LT (mm)   | -    |
| LU (mm)   | -    |
| KW (mm)   | 8    |
| Ø KV (mm) | 55   |
| XD (mm)   | -    |
| XG (mm)   | -    |
| TD (mm)   | -    |
| TL (mm)   | -    |
| UB (mm)   | -    |
| UT (mm)   | -    |
| ZC (mm)   | -    |
| Z (mm)    | -    |