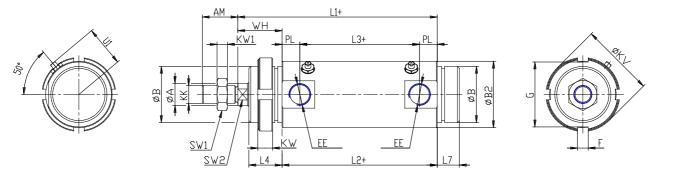

## DIMENSIONS

| Ø A (mm)  | 20      |
|-----------|---------|
| AM (mm)   | 32      |
| Ø B (mm)  | M45X1.5 |
| Ø B2 (mm) | 55      |
| CB (mm)   | -       |
| CX (mm)   | -       |
| EE (mm)   | G 1/4   |
| EP (mm)   | -       |
| EX (mm)   | -       |
| EW (mm)   | -       |
| F (mm)    | 6       |
| G (mm)    | 53      |
| KK (mm)   | M16X1,5 |
| PL (mm)   | 12.0    |
| SW (mm)   | -       |
| SW1 (mm)  | 24      |
| KW1 (mm)  | 8       |
| SW2 (mm)  | 17      |
| U1 (mm)   | 33      |
| WH        | 37.0    |
| L1        | 143.0   |
| L2 (mm)   | 106.0   |
| L3 (mm)   | 82      |
|           |         |

| L4        | 28 |
|-----------|----|
| L7 (mm)   | 18 |
| L (mm)    | -  |
| LT (mm)   | -  |
| LU (mm)   | -  |
| KW (mm)   | 10 |
| Ø KV (mm) | 60 |
| XD (mm)   | -  |
| XG (mm)   | -  |
| TD (mm)   | -  |
| TL (mm)   | -  |
| UB (mm)   | -  |
| UT (mm)   | -  |
| ZC (mm)   | -  |
| Z (mm)    | -  |