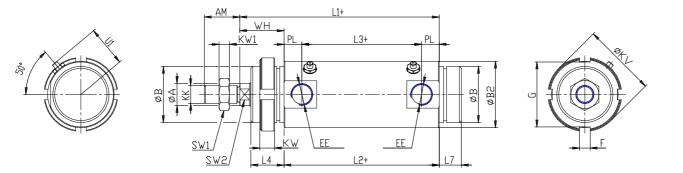

## DIMENSIONS

| Ø A (mm)  | 20      |
|-----------|---------|
| AM (mm)   | 32      |
| Ø B (mm)  | M45X1.5 |
| Ø B2 (mm) | 55      |
| CB (mm)   | -       |
| CX (mm)   | -       |
| EE (mm)   | G 1/4   |
| EP (mm)   | -       |
| EX (mm)   | -       |
| EW (mm)   | -       |
| F (mm)    | 6       |
| G (mm)    | 53      |
| KK (mm)   | M16X1,5 |
| PL (mm)   | 12.0    |
| SW (mm)   | -       |
| SW1 (mm)  | 24      |
| KW1 (mm)  | 8       |
| SW2 (mm)  | 17      |
| U1 (mm)   | 33      |
| ₩Н        | 37.0    |
| L1        | 143.0   |
| L2 (mm)   | 106.0   |
| L3 (mm)   | 82      |
|           |         |

| L4        | 28 |
|-----------|----|
| L7 (mm)   | 18 |
| L (mm)    | -  |
| LT (mm)   | -  |
| LU (mm)   | -  |
| KW (mm)   | 10 |
| Ø KV (mm) | 60 |
| XD (mm)   | -  |
| XG (mm)   | -  |
| TD (mm)   | -  |
| TL (mm)   | -  |
| UB (mm)   | -  |
| UT (mm)   | -  |
| ZC (mm)   | -  |
| Z (mm)    | -  |