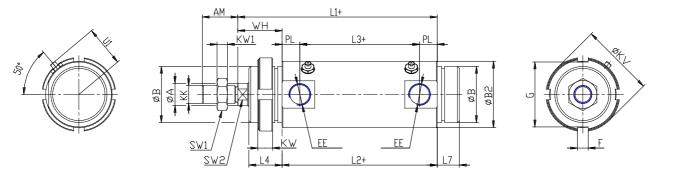

## DIMENSIONS

| [         |         |
|-----------|---------|
| Ø A (mm)  | 20      |
| AM (mm)   | 32      |
| Ø B (mm)  | M45X1.5 |
| Ø B2 (mm) | 55      |
| CB (mm)   | -       |
| CX (mm)   | -       |
| EE (mm)   | G 1/4   |
| EP (mm)   | -       |
| EX (mm)   | -       |
| EW (mm)   | -       |
| F (mm)    | 6       |
| G (mm)    | 53      |
| KK (mm)   | M16X1,5 |
| PL (mm)   | 12.0    |
| SW (mm)   | -       |
| SW1 (mm)  | 24      |
| KW1 (mm)  | 8       |
| SW2 (mm)  | 17      |
| U1 (mm)   | 33      |
| ₩Н        | 37.0    |
| L1        | 143.0   |
| L2 (mm)   | 106.0   |
| L3 (mm)   | 82      |
|           |         |

| L4        | 28 |
|-----------|----|
| L7 (mm)   | 18 |
| L (mm)    | -  |
| LT (mm)   | -  |
| LU (mm)   | -  |
| KW (mm)   | 10 |
| Ø KV (mm) | 60 |
| XD (mm)   | -  |
| XG (mm)   | -  |
| TD (mm)   | -  |
| TL (mm)   | -  |
| UB (mm)   | -  |
| UT (mm)   | -  |
| ZC (mm)   | -  |
| Z (mm)    | -  |