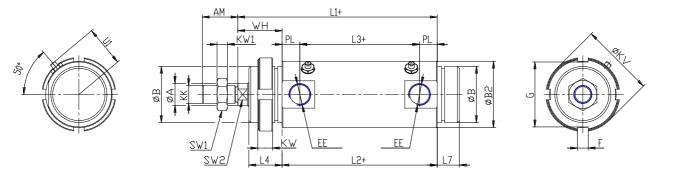

## DIMENSIONS

| Ø A (mm)  | 20      |
|-----------|---------|
| AM (mm)   | 32      |
| Ø B (mm)  | M45X1.5 |
| Ø B2 (mm) | 68      |
| CB (mm)   | -       |
| CX (mm)   | -       |
| EE (mm)   | G 3/8   |
| EP (mm)   | -       |
| EX (mm)   | -       |
| EW (mm)   | -       |
| F (mm)    | 6       |
| G (mm)    | 53      |
| KK (mm)   | M16X1,5 |
| PL (mm)   | 13.0    |
| SW (mm)   | -       |
| SW1 (mm)  | 24      |
| KW1 (mm)  | 8       |
| SW2 (mm)  | 17      |
| U1 (mm)   | 40      |
| WH        | 37.0    |
| L1        | 158.0   |
| L2 (mm)   | 121.0   |
| L3 (mm)   | 95      |
|           |         |

| L4        | 28 |
|-----------|----|
| L7 (mm)   | 18 |
| L (mm)    | -  |
| LT (mm)   | -  |
| LU (mm)   | -  |
| KW (mm)   | 10 |
| Ø KV (mm) | 60 |
| XD (mm)   | -  |
| XG (mm)   | -  |
| TD (mm)   | -  |
| TL (mm)   | -  |
| UB (mm)   | -  |
| UT (mm)   | -  |
| ZC (mm)   | -  |
| Z (mm)    | -  |