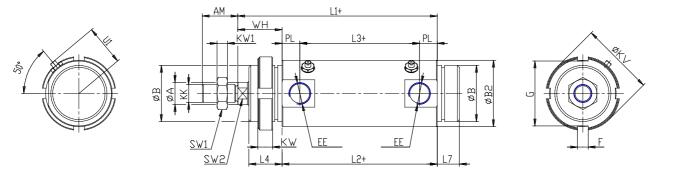

## DIMENSIONS

| Ø A (mm)  | 20      |
|-----------|---------|
| AM (mm)   | 32      |
| Ø B (mm)  | M45X1.5 |
| Ø B2 (mm) | 68      |
| CB (mm)   | -       |
| CX (mm)   | -       |
| EE (mm)   | G 3/8   |
| EP (mm)   | -       |
| EX (mm)   | -       |
| EW (mm)   | -       |
| F (mm)    | 6       |
| G (mm)    | 53      |
| KK (mm)   | M16X1,5 |
| PL (mm)   | 13.0    |
| SW (mm)   | -       |
| SW1 (mm)  | 24      |
| KW1 (mm)  | 8       |
| SW2 (mm)  | 17      |
| U1 (mm)   | 40      |
| ₩Н        | 37.0    |
| L1        | 158.0   |
| L2 (mm)   | 121.0   |
| L3 (mm)   | 95      |
|           |         |

| L4        | 28 |
|-----------|----|
| L7 (mm)   | 18 |
| L (mm)    | -  |
| LT (mm)   | -  |
| LU (mm)   | -  |
| KW (mm)   | 10 |
| Ø KV (mm) | 60 |
| XD (mm)   | -  |
| XG (mm)   | -  |
| TD (mm)   | -  |
| TL (mm)   | -  |
| UB (mm)   | -  |
| UT (mm)   | -  |
| ZC (mm)   | -  |
| Z (mm)    | -  |