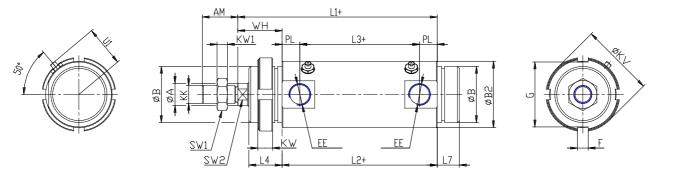

## DIMENSIONS

| Ø A (mm)  | 20      |
|-----------|---------|
| AM (mm)   | 32      |
| Ø B (mm)  | M45X1.5 |
| Ø B2 (mm) | 68      |
| CB (mm)   | -       |
| CX (mm)   | -       |
| EE (mm)   | G 3/8   |
| EP (mm)   | -       |
| EX (mm)   | -       |
| EW (mm)   | -       |
| F (mm)    | 6       |
| G (mm)    | 53      |
| KK (mm)   | M16X1,5 |
| PL (mm)   | 13.0    |
| SW (mm)   | -       |
| SW1 (mm)  | 24      |
| KW1 (mm)  | 8       |
| SW2 (mm)  | 17      |
| U1 (mm)   | 40      |
| ₩Н        | 37.0    |
| L1        | 158.0   |
| L2 (mm)   | 121.0   |
| L3 (mm)   | 95      |
|           |         |

| L4        | 28 |
|-----------|----|
| L7 (mm)   | 18 |
| L (mm)    | -  |
| LT (mm)   | -  |
| LU (mm)   | -  |
| KW (mm)   | 10 |
| Ø KV (mm) | 60 |
| XD (mm)   | -  |
| XG (mm)   | -  |
| TD (mm)   | -  |
| TL (mm)   | -  |
| UB (mm)   | -  |
| UT (mm)   | -  |
| ZC (mm)   | -  |
| Z (mm)    | -  |