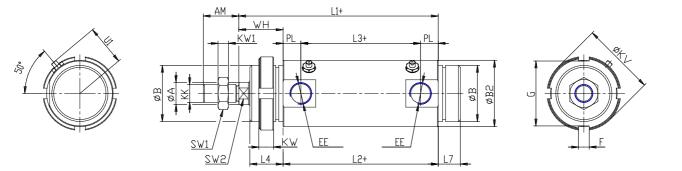

## DIMENSIONS

|           | 00      |
|-----------|---------|
| Ø A (mm)  | 20      |
| AM (mm)   | 32      |
| Ø B (mm)  | M45X1.5 |
| Ø B2 (mm) | 68      |
| CB (mm)   | -       |
| CX (mm)   | -       |
| EE (mm)   | G 3/8   |
| EP (mm)   | -       |
| EX (mm)   | -       |
| EW (mm)   | -       |
| F (mm)    | 6       |
| G (mm)    | 53      |
| KK (mm)   | M16X1,5 |
| PL (mm)   | 13.0    |
| SW (mm)   | -       |
| SW1 (mm)  | 24      |
| KW1 (mm)  | 8       |
| SW2 (mm)  | 17      |
| U1 (mm)   | 40      |
| WH        | 37.0    |
| L1        | 158.0   |
| L2 (mm)   | 121.0   |
| L3 (mm)   | 95      |

| L4        | 28 |
|-----------|----|
| L7 (mm)   | 18 |
| L (mm)    | -  |
| LT (mm)   | -  |
| LU (mm)   | -  |
| KW (mm)   | 10 |
| Ø KV (mm) | 60 |
| XD (mm)   | -  |
| XG (mm)   | -  |
| TD (mm)   | -  |
| TL (mm)   | -  |
| UB (mm)   | -  |
| UT (mm)   | -  |
| ZC (mm)   | -  |
| Z (mm)    | -  |