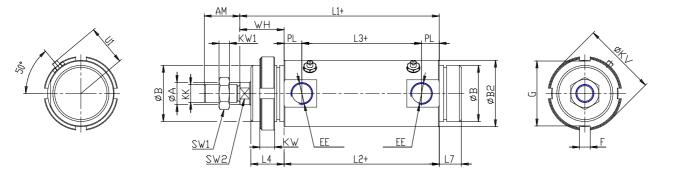

## DIMENSIONS

|           | 00      |
|-----------|---------|
| Ø A (mm)  | 20      |
| AM (mm)   | 32      |
| Ø B (mm)  | M45X1.5 |
| Ø B2 (mm) | 68      |
| CB (mm)   | -       |
| CX (mm)   | -       |
| EE (mm)   | G 3/8   |
| EP (mm)   | -       |
| EX (mm)   | -       |
| EW (mm)   | -       |
| F (mm)    | 6       |
| G (mm)    | 53      |
| KK (mm)   | M16X1,5 |
| PL (mm)   | 13.0    |
| SW (mm)   | -       |
| SW1 (mm)  | 24      |
| KW1 (mm)  | 8       |
| SW2 (mm)  | 17      |
| U1 (mm)   | 40      |
| WH        | 37.0    |
| L1        | 158.0   |
| L2 (mm)   | 121.0   |
| L3 (mm)   | 95      |

| L4        | 28 |
|-----------|----|
| L7 (mm)   | 18 |
| L (mm)    | -  |
| LT (mm)   | -  |
| LU (mm)   | -  |
| KW (mm)   | 10 |
| Ø KV (mm) | 60 |
| XD (mm)   | -  |
| XG (mm)   | -  |
| TD (mm)   | -  |
| TL (mm)   | -  |
| UB (mm)   | -  |
| UT (mm)   | -  |
| ZC (mm)   | -  |
| Z (mm)    | -  |