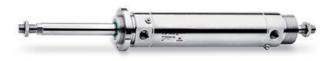

## • - Series 97 Product code: 97T2V032A0050

## TECHNICAL DATA

| Series (mm)          | 97                                                             |
|----------------------|----------------------------------------------------------------|
| Diameter (mm)        | 32                                                             |
| Version (mm)         | T = front and rear threaded end blocks                         |
| Operation (mm)       | 2 = double-acting (front and rear cushions)                    |
| Materials (mm)       | V = stainless steel AISI 304 - FKM seals                       |
| Construction (mm)    | A = standard (locking ring for end cap V + lock nut for rod U) |
| Stroke type          | standard                                                       |
| Stroke (mm)          | 50                                                             |
| rod seal in FKM (mm) | -                                                              |