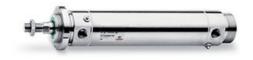

## • - Series 97 Product code: 97T2V032A0050

## TECHNICAL DATA

| Series (mm)          | 97                                                             |
|----------------------|----------------------------------------------------------------|
| Diameter (mm)        | 32                                                             |
| Version (mm)         | T = front and rear threaded end blocks                         |
| Operation (mm)       | 2 = double-acting (front and rear cushions)                    |
| Materials (mm)       | V = stainless steel AISI 304 - FKM seals                       |
| Construction (mm)    | A = standard (locking ring for end cap V + lock nut for rod U) |
| Stroke type          | standard                                                       |
| Stroke (mm)          | 50                                                             |
| rod seal in FKM (mm) | -                                                              |