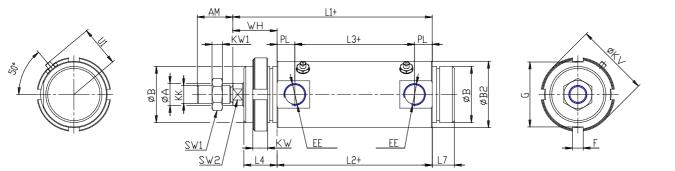

## DIMENSIONS

| (A / mm)  | 12       |
|-----------|----------|
| Ø A (mm)  |          |
| AM (mm)   | 22       |
| Ø B (mm)  | M30X1.5  |
| Ø B2 (mm) | 36       |
| CB (mm)   | -        |
| CX (mm)   | -        |
| EE (mm)   | G 1/8    |
| EP (mm)   | -        |
| EX (mm)   | -        |
| EW (mm)   | -        |
| F (mm)    | 5        |
| G (mm)    | 38       |
| KK (mm)   | M10X1,25 |
| PL (mm)   | 9.0      |
| SW (mm)   | -        |
| SW1 (mm)  | 17       |
| KW1 (mm)  | 6        |
| SW2 (mm)  | 10       |
| U1 (mm)   | 23       |
| WH        | 26.0     |
| L1        | 120.0    |
| L2 (mm)   | 94.0     |
| L3 (mm)   | 76       |

| L4        | 19.5 |
|-----------|------|
| L7 (mm)   | 15   |
| L (mm)    | -    |
| LT (mm)   | -    |
| LU (mm)   | -    |
| KW (mm)   | 7    |
| Ø KV (mm) | 42   |
| XD (mm)   | -    |
| XG (mm)   | -    |
| TD (mm)   | -    |
| TL (mm)   | -    |
| UB (mm)   | -    |
| UT (mm)   | -    |
| ZC (mm)   | -    |
| Z (mm)    | -    |