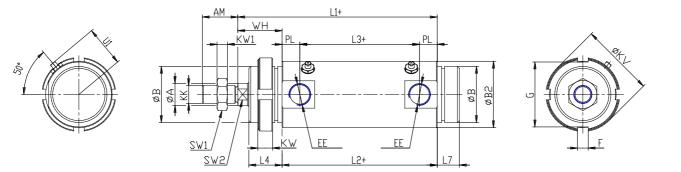

## DIMENSIONS

| Ø A (mm)  | 16       |
|-----------|----------|
| AM (mm)   | 24       |
| Ø B (mm)  | M38X1.5  |
| Ø B2 (mm) | 45       |
| CB (mm)   | -        |
| CX (mm)   | -        |
| EE (mm)   | G 1/4    |
| EP (mm)   | -        |
| EX (mm)   | -        |
| EW (mm)   | -        |
| F (mm)    | 6        |
| G (mm)    | 50       |
| KK (mm)   | M12X1,25 |
| PL (mm)   | 12.0     |
| SW (mm)   | -        |
| SW1 (mm)  | 19       |
| KW1 (mm)  | 7        |
| SW2 (mm)  | 13       |
| U1 (mm)   | 27       |
| WH        | 30.0     |
| L1        | 135.0    |
| L2 (mm)   | 105.0    |
| L3 (mm)   | 81       |
|           |          |

| L4        | 22.5 |
|-----------|------|
| L7 (mm)   | 15   |
| L (mm)    | -    |
| LT (mm)   | -    |
| LU (mm)   | -    |
| KW (mm)   | 8    |
| Ø KV (mm) | 55   |
| XD (mm)   | -    |
| XG (mm)   | -    |
| TD (mm)   | -    |
| TL (mm)   | -    |
| UB (mm)   | -    |
| UT (mm)   | -    |
| ZC (mm)   | -    |
| Z (mm)    | -    |