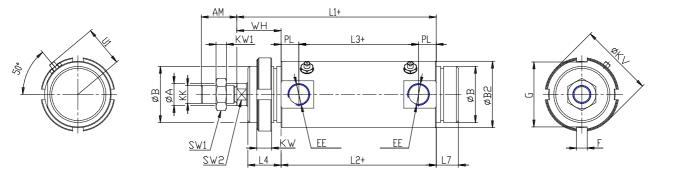

## DIMENSIONS

| Ø A (mm)  | 16       |
|-----------|----------|
| AM (mm)   | 24       |
| Ø B (mm)  | M38X1.5  |
| Ø B2 (mm) | 45       |
| CB (mm)   | -        |
| CX (mm)   | -        |
| EE (mm)   | G 1/4    |
| EP (mm)   | -        |
| EX (mm)   | -        |
| EW (mm)   | -        |
| F (mm)    | 6        |
| G (mm)    | 50       |
| KK (mm)   | M12X1,25 |
| PL (mm)   | 12.0     |
| SW (mm)   | -        |
| SW1 (mm)  | 19       |
| KW1 (mm)  | 7        |
| SW2 (mm)  | 13       |
| U1 (mm)   | 27       |
| WH        | 30.0     |
| L1        | 135.0    |
| L2 (mm)   | 105.0    |
| L3 (mm)   | 81       |
|           |          |

| L4        | 22.5 |
|-----------|------|
| L7 (mm)   | 15   |
| L (mm)    | -    |
| LT (mm)   | -    |
| LU (mm)   | -    |
| KW (mm)   | 8    |
| Ø KV (mm) | 55   |
| XD (mm)   | -    |
| XG (mm)   | -    |
| TD (mm)   | -    |
| TL (mm)   | -    |
| UB (mm)   | -    |
| UT (mm)   | -    |
| ZC (mm)   | -    |
| Z (mm)    | -    |