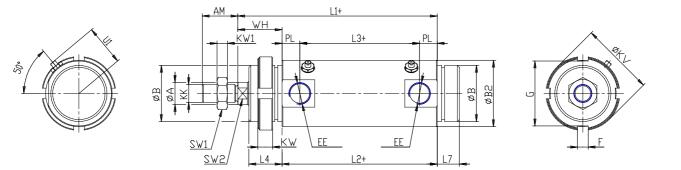

## DIMENSIONS

| Ø A (mm)  | 20      |
|-----------|---------|
| AM (mm)   | 32      |
| Ø B (mm)  | M45X1.5 |
| Ø B2 (mm) | 55      |
| CB (mm)   | -       |
| CX (mm)   | -       |
| EE (mm)   | G 1/4   |
| EP (mm)   | -       |
| EX (mm)   | -       |
| EW (mm)   | -       |
| F (mm)    | 6       |
| G (mm)    | 53      |
| KK (mm)   | M16X1,5 |
| PL (mm)   | 12.0    |
| SW (mm)   | -       |
| SW1 (mm)  | 24      |
| KW1 (mm)  | 8       |
| SW2 (mm)  | 17      |
| U1 (mm)   | 33      |
| ₩Н        | 37.0    |
| L1        | 143.0   |
| L2 (mm)   | 106.0   |
| L3 (mm)   | 82      |

| L4        | 28 |
|-----------|----|
| L7 (mm)   | 18 |
| L (mm)    | -  |
| LT (mm)   | -  |
| LU (mm)   | -  |
| KW (mm)   | 10 |
| Ø KV (mm) | 60 |
| XD (mm)   | -  |
| XG (mm)   | -  |
| TD (mm)   | -  |
| TL (mm)   | -  |
| UB (mm)   | -  |
| UT (mm)   | -  |
| ZC (mm)   | -  |
| Z (mm)    | -  |