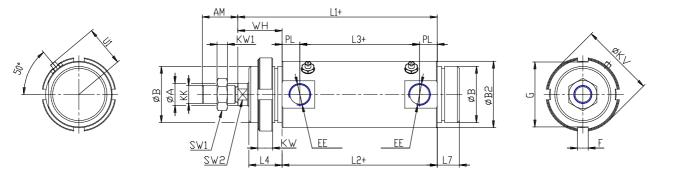

## DIMENSIONS

| Ø A (mm)  | 20      |
|-----------|---------|
| AM (mm)   | 32      |
| Ø B (mm)  | M45X1.5 |
| Ø B2 (mm) | 68      |
| CB (mm)   | -       |
| CX (mm)   | -       |
| EE (mm)   | G 3/8   |
| EP (mm)   | -       |
| EX (mm)   | -       |
| EW (mm)   | -       |
| F (mm)    | 6       |
| G (mm)    | 53      |
| KK (mm)   | M16X1,5 |
| PL (mm)   | 13.0    |
| SW (mm)   | -       |
| SW1 (mm)  | 24      |
| KW1 (mm)  | 8       |
| SW2 (mm)  | 17      |
| U1 (mm)   | 40      |
| ₩Н        | 37.0    |
| L1        | 158.0   |
| L2 (mm)   | 121.0   |
| L3 (mm)   | 95      |
|           |         |

| L4        | 28 |
|-----------|----|
| L7 (mm)   | 18 |
| L (mm)    | -  |
| LT (mm)   | -  |
| LU (mm)   | -  |
| KW (mm)   | 10 |
| Ø KV (mm) | 60 |
| XD (mm)   | -  |
| XG (mm)   | -  |
| TD (mm)   | -  |
| TL (mm)   | -  |
| UB (mm)   | -  |
| UT (mm)   | -  |
| ZC (mm)   | -  |
| Z (mm)    | -  |