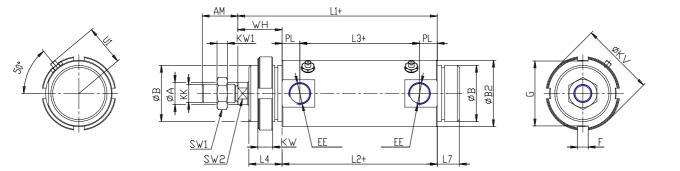

## DIMENSIONS

| Ø A (mm)  | 20      |
|-----------|---------|
| AM (mm)   | 32      |
| Ø B (mm)  | M45X1.5 |
| Ø B2 (mm) | 68      |
| CB (mm)   | -       |
| CX (mm)   | -       |
| EE (mm)   | G 3/8   |
| EP (mm)   | -       |
| EX (mm)   | -       |
| EW (mm)   | -       |
| F (mm)    | 6       |
| G (mm)    | 53      |
| KK (mm)   | M16X1,5 |
| PL (mm)   | 13.0    |
| SW (mm)   | -       |
| SW1 (mm)  | 24      |
| KW1 (mm)  | 8       |
| SW2 (mm)  | 17      |
| U1 (mm)   | 40      |
| WH        | 37.0    |
| L1        | 158.0   |
| L2 (mm)   | 121.0   |
| L3 (mm)   | 95      |
|           |         |

| L4        | 28 |
|-----------|----|
| L7 (mm)   | 18 |
| L (mm)    | -  |
| LT (mm)   | -  |
| LU (mm)   | -  |
| KW (mm)   | 10 |
| Ø KV (mm) | 60 |
| XD (mm)   | -  |
| XG (mm)   | -  |
| TD (mm)   | -  |
| TL (mm)   | -  |
| UB (mm)   | -  |
| UT (mm)   | -  |
| ZC (mm)   | -  |
| Z (mm)    | -  |