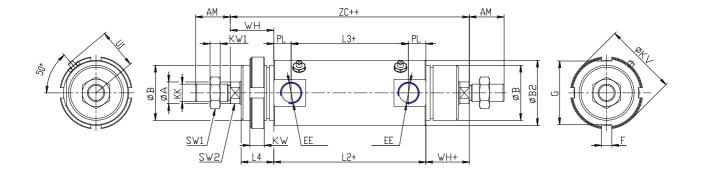

## DIMENSIONS

| ØA (mm)   | 16       |
|-----------|----------|
|           |          |
| AM (mm)   | 24       |
| Ø B (mm)  | M38X1.5  |
| Ø B2 (mm) | 45       |
| CB (mm)   | -        |
| CX (mm)   | -        |
| EE (mm)   | G 1/4    |
| EP (mm)   | -        |
| EX (mm)   | -        |
| EW (mm)   | -        |
| F (mm)    | 6        |
| G (mm)    | 50       |
| KK (mm)   | M12X1,25 |
| PL (mm)   | 12.0     |
| SW (mm)   | -        |
| SW1 (mm)  | 19       |
| KW1 (mm)  | 7        |
| SW2 (mm)  | 13       |
| U1 (mm)   | 27       |
| ₩Н        | 30.0     |
| L1        | 0.0      |
| L2 (mm)   | 105.0    |
| L3 (mm)   | 81       |

| L4        | 22.5 |
|-----------|------|
| L7 (mm)   | -    |
| L (mm)    | -    |
| LT (mm)   | -    |
| LU (mm)   | -    |
| KW (mm)   | 8    |
| Ø KV (mm) | 55   |
| XD (mm)   | -    |
| XG (mm)   | -    |
| TD (mm)   | -    |
| TL (mm)   | -    |
| UB (mm)   | -    |
| UT (mm)   | -    |
| ZC (mm)   | 165  |
| Z (mm)    | -    |