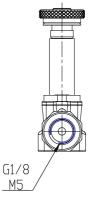

## DIMENSIONS

| SERIE (Series)              | A                             |
|-----------------------------|-------------------------------|
| CORPO (Body design)         | 3 = corpo filettato           |
| NUMEROVIE (Number of ports) | 2 = 2 vie                     |
| FUNZIONE (Function)         | 1 = NC - normalmente chiusa   |
| CONNESSIONI (Connections)   | 1 = G1/8                      |
| DIAMETRO (Nominal diameter) | C = Ø 1.2 - 1.4 - 1.5 mm      |
| MATERIALE (Body material)   | 2 = ottone nichelato - ottone |
|                             | brunito - alluminio           |