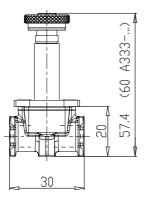

## DIMENSIONS

| SERIE (Series)              | A                             |
|-----------------------------|-------------------------------|
| CORPO (Body design)         | 3 = corpo filettato           |
| NUMEROVIE (Number of ports) | 2 = 2 vie                     |
| FUNZIONE (Function)         | 1 = NC - normalmente chiusa   |
| CONNESSIONI (Connections)   | 1 = G1/8                      |
| DIAMETRO (Nominal diameter) | C = Ø 1.2 - 1.4 - 1.5 mm      |
| MATERIALE (Body material)   | 2 = ottone nichelato - ottone |
|                             | brunito - alluminio           |