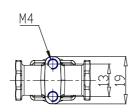

## DIMENSIONS

| SERIE (Series)              | A                             |
|-----------------------------|-------------------------------|
| CORPO (Body design)         | 3 = corpo filettato           |
| NUMEROVIE (Number of ports) | 2 = 2 vie                     |
| FUNZIONE (Function)         | 1 = NC - normalmente chiusa   |
| CONNESSIONI (Connections)   | 1 = G1/8                      |
| DIAMETRO (Nominal diameter) | C = Ø 1.2 - 1.4 - 1.5 mm      |
| MATERIALE (Body material)   | 2 = ottone nichelato - ottone |
|                             | brunito - alluminio           |