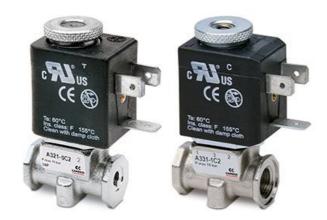

# 2/2 and 3/2-way solenoid valves - Mod. A32 - A33

Product code: A321-1C2

## 2/2 and 3/2-way solenoid valves - Mod. A32 - A33 Product code: A321-1C2