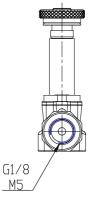

## DIMENSIONS

| SERIE (Series)              | A                             |
|-----------------------------|-------------------------------|
| CORPO (Body design)         | 3 = corpo filettato           |
| NUMEROVIE (Number of ports) | 2 = 2 vie                     |
| FUNZIONE (Function)         | 1 = NC - normalmente chiusa   |
| CONNESSIONI (Connections)   | 1 = G1/8                      |
| DIAMETRO (Nominal diameter) | D = Ø 2.0 mm                  |
| MATERIALE (Body material)   | 2 = ottone nichelato - ottone |
|                             | brunito - alluminio           |