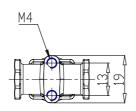

## DIMENSIONS

| SERIE (Series)              | A                             |
|-----------------------------|-------------------------------|
| CORPO (Body design)         | 3 = corpo filettato           |
| NUMEROVIE (Number of ports) | 2 = 2 vie                     |
| FUNZIONE (Function)         | 1 = NC - normalmente chiusa   |
| CONNESSIONI (Connections)   | 1 = G1/8                      |
| DIAMETRO (Nominal diameter) | D = Ø 2.0 mm                  |
| MATERIALE (Body material)   | 2 = ottone nichelato - ottone |
|                             | brunito - alluminio           |