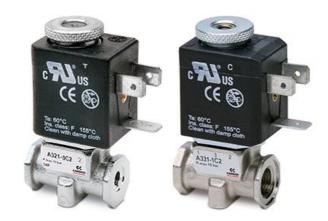

# 2/2 and 3/2-way solenoid valves - Mod. A32 - A33

Product code: A321-1D2

## 2/2 and 3/2-way solenoid valves - Mod. A32 - A33 Product code: A321-1D2