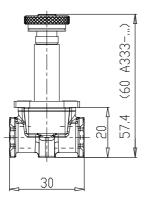

## DIMENSIONS

| SERIE (Series)              | A                             |
|-----------------------------|-------------------------------|
| CORPO (Body design)         | 3 = corpo filettato           |
| NUMEROVIE (Number of ports) | 2 = 2 vie                     |
| FUNZIONE (Function)         | 1 = NC - normalmente chiusa   |
| CONNESSIONI (Connections)   | 1 = G1/8                      |
| DIAMETRO (Nominal diameter) | D = Ø 2.0 mm                  |
| MATERIALE (Body material)   | 2 = ottone nichelato - ottone |
|                             | brunito - alluminio           |