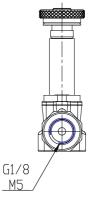

#### DIMENSIONS

| SERIE (Series)              | A                             |
|-----------------------------|-------------------------------|
| CORPO (Body design)         | 3 = corpo filettato           |
| NUMEROVIE (Number of ports) | 2 = 2 vie                     |
| FUNZIONE (Function)         | 1 = NC - normalmente chiusa   |
| CONNESSIONI (Connections)   | 1 = G1/8                      |
| DIAMETRO (Nominal diameter) | E = Ø 2.5 mm                  |
| MATERIALE (Body material)   | 2 = ottone nichelato - ottone |
|                             | brunito - alluminio           |