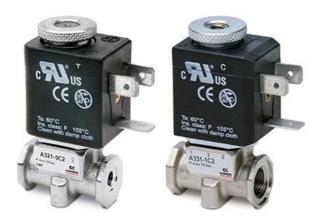

# 2/2 and 3/2-way solenoid valves - Mod. A32 - A33

Product code: A321-1E2

## 2/2 and 3/2-way solenoid valves - Mod. A32 - A33 Product code: A321-1E2