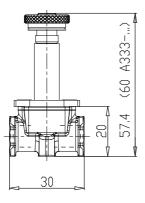

#### DIMENSIONS

| SERIE (Series)              | A                             |
|-----------------------------|-------------------------------|
| CORPO (Body design)         | 3 = corpo filettato           |
| NUMEROVIE (Number of ports) | 2 = 2 vie                     |
| FUNZIONE (Function)         | 1 = NC - normalmente chiusa   |
| CONNESSIONI (Connections)   | 1 = G1/8                      |
| DIAMETRO (Nominal diameter) | E = Ø 2.5 mm                  |
| MATERIALE (Body material)   | 2 = ottone nichelato - ottone |
|                             | brunito - alluminio           |