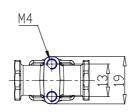

#### DIMENSIONS

| SERIE (Series)              | A                             |
|-----------------------------|-------------------------------|
| CORPO (Body design)         | 3 = corpo filettato           |
| NUMEROVIE (Number of ports) | 2 = 2 vie                     |
| FUNZIONE (Function)         | 1 = NC - normalmente chiusa   |
| CONNESSIONI (Connections)   | 1 = G1/8                      |
| DIAMETRO (Nominal diameter) | E = Ø 2.5 mm                  |
| MATERIALE (Body material)   | 2 = ottone nichelato - ottone |
|                             | brunito - alluminio           |