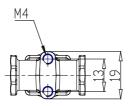

## DIMENSIONS

| SERIE (Series)                     | A                             |
|------------------------------------|-------------------------------|
| CORPO (Body design)                | 3 = corpo filettato           |
| NUMEROVIE (Number of ports)        | 3 = 3 vie                     |
| FUNZIONE (Function)                | 1 = NC - normalmente chiusa   |
| CONNESSIONI (Connections)          | 1 = G1/8                      |
| <b>DIAMETRO (Nominal diameter)</b> | D = Ø 2.0 mm                  |
| MATERIALE (Body material)          | 2 = ottone nichelato - ottone |
|                                    | brunito - alluminio           |