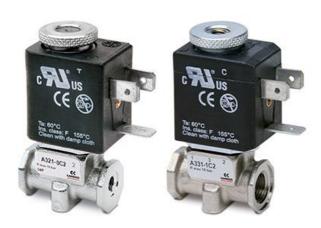

## 2/2 and 3/2-way solenoid valves - Mod. A32 - A33

Product code: A331-1D2

Datasheet creation date: 10/03/2025 11:27

Check the most updated document online 3 click here

## 2/2 and $3/2\mbox{-way}$ solenoid valves - Mod. A32 - A33

Product code: A331-1D2