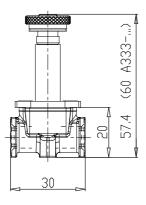

## DIMENSIONS

| SERIE (Series)                     | A                             |
|------------------------------------|-------------------------------|
| CORPO (Body design)                | 3 = corpo filettato           |
| NUMEROVIE (Number of ports)        | 3 = 3 vie                     |
| FUNZIONE (Function)                | 1 = NC - normalmente chiusa   |
| CONNESSIONI (Connections)          | 1 = G1/8                      |
| <b>DIAMETRO (Nominal diameter)</b> | D = Ø 2.0 mm                  |
| MATERIALE (Body material)          | 2 = ottone nichelato - ottone |
|                                    | brunito - alluminio           |