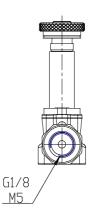

## DIMENSIONS

| SERIE (Series)                     | A                             |
|------------------------------------|-------------------------------|
| CORPO (Body design)                | 3 = corpo filettato           |
| NUMEROVIE (Number of ports)        | 3 = 3 vie                     |
| FUNZIONE (Function)                | 1 = NC - normalmente chiusa   |
| CONNESSIONI (Connections)          | 1 = G1/8                      |
| <b>DIAMETRO (Nominal diameter)</b> | D = Ø 2.0 mm                  |
| MATERIALE (Body material)          | 2 = ottone nichelato - ottone |
|                                    | brunito - alluminio           |