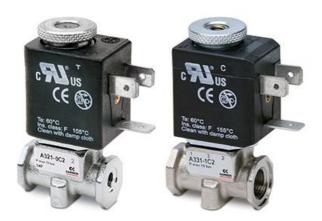

# 2/2 and 3/2-way solenoid valves - Mod. A32 - A33

Product code: A331-1E2

### TECHNICAL DATA

| SERIE (Series)              | A                                                 |
|-----------------------------|---------------------------------------------------|
| CORPO (Body design)         | 3 = corpo filettato                               |
| NUMEROVIE (Number of ports) | 3 = 3 vie                                         |
| FUNZIONE (Function)         | 1 = NC - normalmente chiusa                       |
| CONNESSIONI (Connections)   | 1 = G1/8                                          |
| DIAMETRO (Nominal diameter) | E = Ø 2.5 mm                                      |
| MATERIALE (Body material)   | 2 = ottone nichelato - ottone brunito - alluminio |