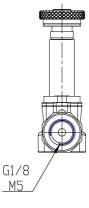

### DIMENSIONS

| SERIE (Series)              | A                             |
|-----------------------------|-------------------------------|
| CORPO (Body design)         | 3 = corpo filettato           |
| NUMEROVIE (Number of ports) | 3 = 3 vie                     |
| FUNZIONE (Function)         | 1 = NC - normalmente chiusa   |
| CONNESSIONI (Connections)   | 1 = G1/8                      |
| DIAMETRO (Nominal diameter) | E = Ø 2.5 mm                  |
| MATERIALE (Body material)   | 2 = ottone nichelato - ottone |
|                             | brunito - alluminio           |