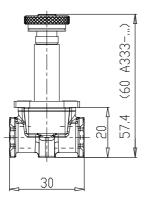

### DIMENSIONS

| SERIE (Series)              | A                             |
|-----------------------------|-------------------------------|
| CORPO (Body design)         | 3 = corpo filettato           |
| NUMEROVIE (Number of ports) | 3 = 3 vie                     |
| FUNZIONE (Function)         | 1 = NC - normalmente chiusa   |
| CONNESSIONI (Connections)   | 1 = G1/8                      |
| DIAMETRO (Nominal diameter) | E = Ø 2.5 mm                  |
| MATERIALE (Body material)   | 2 = ottone nichelato - ottone |
|                             | brunito - alluminio           |