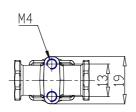

### DIMENSIONS

| SERIE (Series)              | A                             |
|-----------------------------|-------------------------------|
| CORPO (Body design)         | 3 = corpo filettato           |
| NUMEROVIE (Number of ports) | 3 = 3 vie                     |
| FUNZIONE (Function)         | 1 = NC - normalmente chiusa   |
| CONNESSIONI (Connections)   | 1 = G1/8                      |
| DIAMETRO (Nominal diameter) | E = Ø 2.5 mm                  |
| MATERIALE (Body material)   | 2 = ottone nichelato - ottone |
|                             | brunito - alluminio           |