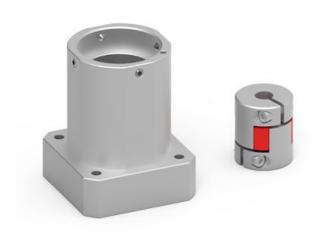

## Kit for axial connection - Mod. AM 3E

Product code: AM-3E-20-0017

Datasheet creation date: 07/03/2025 15:38

Check the most updated document online 3 click here

## Kit for axial connection - Mod. AM 3E

Product code: AM-3E-20-0017