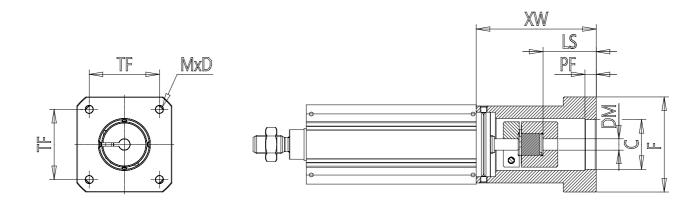

## DIMENSIONS

| C (mm)              | 22.0      |
|---------------------|-----------|
| DM (mm)             | 5.0       |
| TF (mm)             | 31.00     |
| MxD                 | Ø3.5x14.5 |
| MX                  | 3.5       |
| DX                  | 14.5      |
| PF (mm)             | 5         |
| F (mm)              | 42.0      |
| LS (mm)             | 24        |
| XW (mm)             | 53        |
| Nominal torque (Nm) | 5         |
| Maximum torque (Nm) | 10        |
| J (kgmm^2)          | 0.85      |