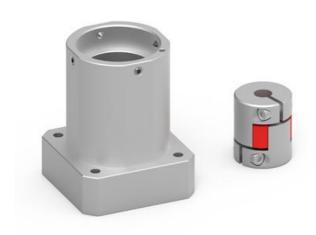

## Kit for axial connection - Mod. AM 3E

Product code: AM-3E-32-0024

Datasheet creation date: 07/03/2025 15:38

Check the most updated document online 3 click here

## Kit for axial connection - Mod. AM 3E

Product code: AM-3E-32-0024