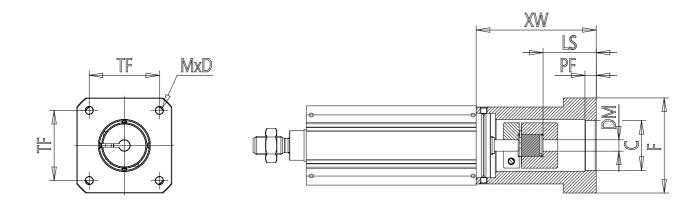

## DIMENSIONS

| C (mm)              | 38.1  |
|---------------------|-------|
| DM (mm)             | 8.0   |
| TF (mm)             | 47.14 |
| MxD                 | M4x15 |
| MX                  | 4.0   |
| DX                  | 15.0  |
| PF (mm)             | 9     |
| F (mm)              | 56.4  |
| LS (mm)             | 20    |
| XW (mm)             | 49    |
| Nominal torque (Nm) | 5     |
| Maximum torque (Nm) | 10    |
| J (kgmm^2)          | 0.85  |