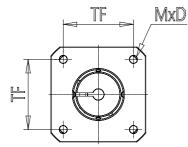

## DIMENSIONS

| C (mm)              | 30.0  |
|---------------------|-------|
| DM (mm)             | 8.0   |
| TF (mm)             | 31.80 |
| MxD                 | M3x9  |
| мх                  | 3.0   |
| DX                  | 9.0   |
| PF (mm)             | 5     |
| F (mm)              | 41.5  |
| LS (mm)             | 54    |
| XW (mm)             | 54    |
| Nominal torque (Nm) | 5     |
| Maximum torque (Nm) | 10    |
| J (kgmm^2)          | 0.85  |