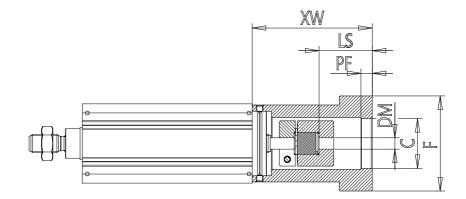

## DIMENSIONS

| C (mm)              | 30.0  |
|---------------------|-------|
| DM (mm)             | 8.0   |
| TF (mm)             | 31.80 |
| MxD                 | M3x9  |
| мх                  | 3.0   |
| DX                  | 9.0   |
| PF (mm)             | 5     |
| F (mm)              | 41.5  |
| LS (mm)             | 54    |
| XW (mm)             | 54    |
| Nominal torque (Nm) | 5     |
| Maximum torque (Nm) | 10    |
| J (kgmm^2)          | 0.85  |