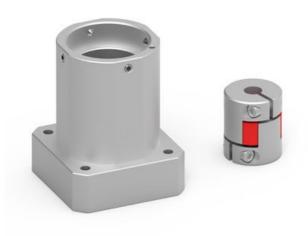

## Kit for axial connection - Mod. AM 3E

Product code: AM-3E-32-0100

### TECHNICAL DATA

| Mod.       | AM-3E-32-0100 |
|------------|---------------|
| Motor      | MTB-010       |
| Protection | IP40          |
| Weight (g) | 144           |