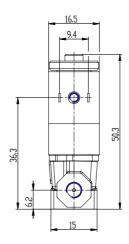

## DIMENSIONS

| Series                     | AP                           |
|----------------------------|------------------------------|
| Body                       | 6= size 16mm                 |
| Number of ways             | 2= 2way                      |
| Function                   | 1 = NC                       |
| Connection                 | 0= M5                        |
| Nominal diameter (mm)      | D= Ø 0.8 mm                  |
| Seals material             | R= NBR                       |
| Body material              | 2= BRASS                     |
| Encapsulating material     | G= PA                        |
| Dimensions of the solenoid | P= 16x26 DIN EN              |
| (mm)                       | 175301-803-C                 |
| Solenoid voltage (V DC)    | 7= 24 V DC 3W                |
| Coil orientation           | = fastons opposite to        |
|                            | pneumatic ports/same side of |
|                            | the outlet                   |
| Version                    | = non-certified version      |
| Kv (I/min)                 | 0.300                        |
| Max pressure (bar)         | 10.000                       |
| Max flow (NI/min)          | 43.000                       |