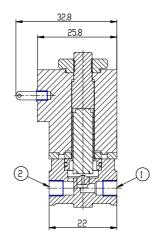

## DIMENSIONS

| Series                     | AP                           |
|----------------------------|------------------------------|
| Body                       | 6= size 16mm                 |
| Number of ways             | 2= 2way                      |
| Function                   | 1 = NC                       |
| Connection                 | 0= M5                        |
| Nominal diameter (mm)      | D= Ø 0.8 mm                  |
| Seals material             | R= NBR                       |
| Body material              | 2= BRASS                     |
| Encapsulating material     | G= PA                        |
| Dimensions of the solenoid | P= 16x26 DIN EN              |
| (mm)                       | 175301-803-C                 |
| Solenoid voltage (V DC)    | 7= 24 V DC 3W                |
| Coil orientation           | = fastons opposite to        |
|                            | pneumatic ports/same side of |
|                            | the outlet                   |
| Version                    | = non-certified version      |
| Kv (I/min)                 | 0.300                        |
| Max pressure (bar)         | 10.000                       |
| Max flow (NI/min)          | 43.000                       |