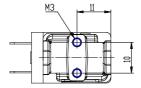

## DIMENSIONS

| Series                     | AP                           |
|----------------------------|------------------------------|
| Body                       | 6= size 16mm                 |
| Number of ways             | 2= 2way                      |
| Function                   | 1 = NC                       |
| Connection                 | 0= M5                        |
| Nominal diameter (mm)      | D= Ø 0.8 mm                  |
| Seals material             | R= NBR                       |
| Body material              | 2= BRASS                     |
| Encapsulating material     | G= PA                        |
| Dimensions of the solenoid | P= 16x26 DIN EN              |
| (mm)                       | 175301-803-C                 |
| Solenoid voltage (V DC)    | 7= 24 V DC 3W                |
| Coil orientation           | = fastons opposite to        |
|                            | pneumatic ports/same side of |
|                            | the outlet                   |
| Version                    | = non-certified version      |
| Kv (I/min)                 | 0.300                        |
| Max pressure (bar)         | 10.000                       |
| Max flow (NI/min)          | 43.000                       |