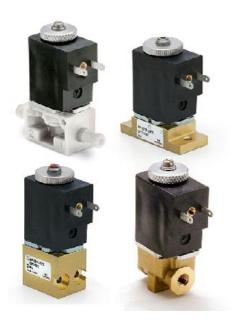

## Proportional valve - 16mm - Series AP

Product code: AP-6210-DR2-GPH

Datasheet creation date: 10/03/2025 11:06

Check the most updated document online 3 click here

## Proportional valve - 16mm - Series AP

Product code: AP-6210-DR2-GPH