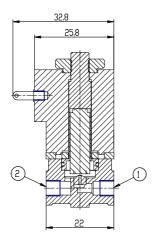

## DIMENSIONS

| Series                     | AP                           |
|----------------------------|------------------------------|
| Body                       | 6= size 16mm                 |
| Number of ways             | 2= 2way                      |
| Function                   | 1 = NC                       |
| Connection                 | 0= M5                        |
| Nominal diameter (mm)      | D= Ø 0.8 mm                  |
| Seals material             | R= NBR                       |
| Body material              | 2= BRASS                     |
| Encapsulating material     | G= PA                        |
| Dimensions of the solenoid | P= 16x26 DIN EN              |
| (mm)                       | 175301-803-C                 |
| Solenoid voltage (V DC)    | H= 12 V DC 3W                |
| Coil orientation           | = fastons opposite to        |
|                            | pneumatic ports/same side of |
|                            | the outlet                   |
| Version                    | = non-certified version      |
| Kv (I/min)                 | 0.300                        |
| Max pressure (bar)         | 10.000                       |
| Max flow (NI/min)          | 43.000                       |