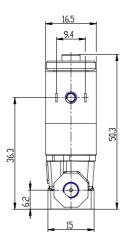

## DIMENSIONS

| Series                     | AP                           |
|----------------------------|------------------------------|
| Body                       | 6= size 16mm                 |
| Number of ways             | 2= 2way                      |
| Function                   | 1 = NC                       |
| Connection                 | 0= M5                        |
| Nominal diameter (mm)      | D= Ø 0.8 mm                  |
| Seals material             | R= NBR                       |
| Body material              | 2= BRASS                     |
| Encapsulating material     | G= PA                        |
| Dimensions of the solenoid | P= 16x26 DIN EN              |
| (mm)                       | 175301-803-C                 |
| Solenoid voltage (V DC)    | H= 12 V DC 3W                |
| Coil orientation           | = fastons opposite to        |
|                            | pneumatic ports/same side of |
|                            | the outlet                   |
| Version                    | = non-certified version      |
| Kv (I/min)                 | 0.300                        |
| Max pressure (bar)         | 10.000                       |
| Max flow (NI/min)          | 43.000                       |