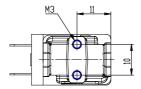

## DIMENSIONS

| Series                     | AP                           |
|----------------------------|------------------------------|
| Body                       | 6= size 16mm                 |
| Number of ways             | 2= 2way                      |
| Function                   | 1 = NC                       |
| Connection                 | 0= M5                        |
| Nominal diameter (mm)      | D= Ø 0.8 mm                  |
| Seals material             | R= NBR                       |
| Body material              | 2= BRASS                     |
| Encapsulating material     | G= PA                        |
| Dimensions of the solenoid | P= 16x26 DIN EN              |
| (mm)                       | 175301-803-C                 |
| Solenoid voltage (V DC)    | H= 12 V DC 3W                |
| Coil orientation           | = fastons opposite to        |
|                            | pneumatic ports/same side of |
|                            | the outlet                   |
| Version                    | = non-certified version      |
| Kv (I/min)                 | 0.300                        |
| Max pressure (bar)         | 10.000                       |
| Max flow (NI/min)          | 43.000                       |