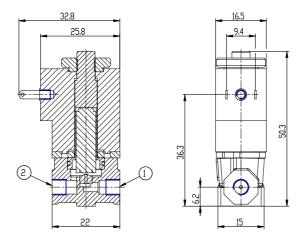

### DIMENSIONS

| Series                     | AP                                      |
|----------------------------|-----------------------------------------|
| Body                       | 6= size 16mm                            |
| Number of ways             | 2= 2way                                 |
| Function                   | 1 = NC                                  |
| Connection                 | 0= M5                                   |
| Nominal diameter (mm)      | F= Ø 1 mm                               |
| Seals material             | R= NBR                                  |
| Body material              | 2= BRASS                                |
| Encapsulating material     | G= PA                                   |
| Dimensions of the solenoid | P= 16x26 DIN EN                         |
| (mm)                       | 175301-803-C                            |
| Solenoid voltage (V DC)    | H= 12 V DC 3W                           |
| Coil orientation           | = fastons opposite to                   |
|                            | pneumatic ports/same side of the outlet |
| Version                    | = non-certified version                 |
| Kv (l/min)                 | 0.450                                   |
| Max pressure (bar)         | 8.000                                   |
| Max flow (NI/min)          | 53.000                                  |