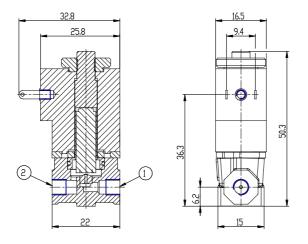

## DIMENSIONS

| Series                     | AP                           |
|----------------------------|------------------------------|
| Body                       | 6= size 16mm                 |
| Number of ways             | 2= 2way                      |
| Function                   | 1 = NC                       |
| Connection                 | 0= M5                        |
| Nominal diameter (mm)      | H= Ø 1.2 mm                  |
| Seals material             | R= NBR                       |
| Body material              | 2= BRASS                     |
| Encapsulating material     | G= PA                        |
| Dimensions of the solenoid | P= 16x26 DIN EN              |
| (mm)                       | 175301-803-C                 |
| Solenoid voltage (V DC)    | 7= 24 V DC 3W                |
| Coil orientation           | = fastons opposite to        |
|                            | pneumatic ports/same side of |
|                            | the outlet                   |
| Version                    | = non-certified version      |
| Kv (l/min)                 | 0.570                        |
| Max pressure (bar)         | 6.000                        |
| Max flow (NI/min)          | 53.000                       |