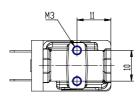

## DIMENSIONS

| Series                     | AP                           |
|----------------------------|------------------------------|
| Body                       | 6= size 16mm                 |
| Number of ways             | 2= 2way                      |
| Function                   | 1 = NC                       |
| Connection                 | 0= M5                        |
| Nominal diameter (mm)      | H= Ø 1.2 mm                  |
| Seals material             | R= NBR                       |
| Body material              | 2= BRASS                     |
| Encapsulating material     | G= PA                        |
| Dimensions of the solenoid | P= 16x26 DIN EN              |
| (mm)                       | 175301-803-C                 |
| Solenoid voltage (V DC)    | 7= 24 V DC 3W                |
| Coil orientation           | = fastons opposite to        |
|                            | pneumatic ports/same side of |
|                            | the outlet                   |
| Version                    | = non-certified version      |
| Kv (l/min)                 | 0.570                        |
| Max pressure (bar)         | 6.000                        |
| Max flow (NI/min)          | 53.000                       |