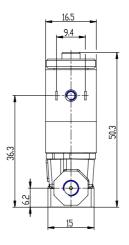

## DIMENSIONS

| Series                     | AP                           |
|----------------------------|------------------------------|
| Body                       | 6= size 16mm                 |
| Number of ways             | 2= 2way                      |
| Function                   | 1 = NC                       |
| Connection                 | 0= M5                        |
| Nominal diameter (mm)      | H= Ø 1.2 mm                  |
| Seals material             | R= NBR                       |
| Body material              | 2= BRASS                     |
| Encapsulating material     | G= PA                        |
| Dimensions of the solenoid | P= 16x26 DIN EN              |
| (mm)                       | 175301-803-C                 |
| Solenoid voltage (V DC)    | H= 12 V DC 3W                |
| Coil orientation           | = fastons opposite to        |
|                            | pneumatic ports/same side of |
|                            | the outlet                   |
| Version                    | = non-certified version      |
| Kv (I/min)                 | 0.570                        |
| Max pressure (bar)         | 6.000                        |
| Max flow (NI/min)          | 53.000                       |