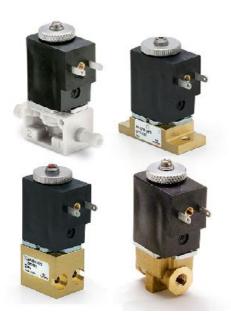

## Proportional valve - 16mm - Series AP

Product code: AP-6210-HR2-GPH

Datasheet creation date: 10/03/2025 11:06

Check the most updated document online 3 click here

## Proportional valve - 16mm - Series AP

Product code: AP-6210-HR2-GPH