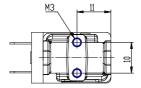

## DIMENSIONS

| Series                     | AP                           |
|----------------------------|------------------------------|
| Body                       | 6= size 16mm                 |
| Number of ways             | 2= 2way                      |
| Function                   | 1 = NC                       |
| Connection                 | 0= M5                        |
| Nominal diameter (mm)      | H= Ø 1.2 mm                  |
| Seals material             | R= NBR                       |
| Body material              | 2= BRASS                     |
| Encapsulating material     | G= PA                        |
| Dimensions of the solenoid | P= 16x26 DIN EN              |
| (mm)                       | 175301-803-C                 |
| Solenoid voltage (V DC)    | H= 12 V DC 3W                |
| Coil orientation           | = fastons opposite to        |
|                            | pneumatic ports/same side of |
|                            | the outlet                   |
| Version                    | = non-certified version      |
| Kv (I/min)                 | 0.570                        |
| Max pressure (bar)         | 6.000                        |
| Max flow (NI/min)          | 53.000                       |