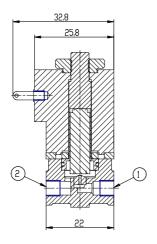

## DIMENSIONS

| Series                     | AP                           |
|----------------------------|------------------------------|
| Body                       | 6= size 16mm                 |
| Number of ways             | 2= 2way                      |
| Function                   | 1 = NC                       |
| Connection                 | 0= M5                        |
| Nominal diameter (mm)      | H= Ø 1.2 mm                  |
| Seals material             | R= NBR                       |
| Body material              | 2= BRASS                     |
| Encapsulating material     | G= PA                        |
| Dimensions of the solenoid | P= 16x26 DIN EN              |
| (mm)                       | 175301-803-C                 |
| Solenoid voltage (V DC)    | H= 12 V DC 3W                |
| Coil orientation           | = fastons opposite to        |
|                            | pneumatic ports/same side of |
|                            | the outlet                   |
| Version                    | = non-certified version      |
| Kv (I/min)                 | 0.570                        |
| Max pressure (bar)         | 6.000                        |
| Max flow (NI/min)          | 53.000                       |