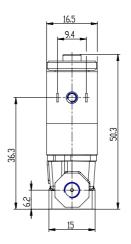

## DIMENSIONS

| Series                     | AP                           |
|----------------------------|------------------------------|
| Body                       | 6= size 16mm                 |
| Number of ways             | 2= 2way                      |
| Function                   | 1 = NC                       |
| Connection                 | 0= M5                        |
| Nominal diameter (mm)      | L= Ø 1.6 mm                  |
| Seals material             | R= NBR                       |
| Body material              | 2= BRASS                     |
| Encapsulating material     | G= PA                        |
| Dimensions of the solenoid | P= 16x26 DIN EN              |
| (mm)                       | 175301-803-C                 |
| Solenoid voltage (V DC)    | H= 12 V DC 3W                |
| Coil orientation           | = fastons opposite to        |
|                            | pneumatic ports/same side of |
|                            | the outlet                   |
| Version                    | = non-certified version      |
| Kv (I/min)                 | 0.780                        |
| Max pressure (bar)         | 4.000                        |
| Max flow (NI/min)          | 52.000                       |