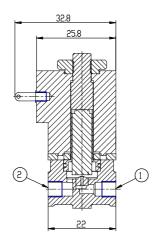

## DIMENSIONS

| Series                     | AP                           |
|----------------------------|------------------------------|
| Body                       | 6= size 16mm                 |
| Number of ways             | 2= 2way                      |
| Function                   | 1 = NC                       |
| Connection                 | 0= M5                        |
| Nominal diameter (mm)      | L= Ø 1.6 mm                  |
| Seals material             | R= NBR                       |
| Body material              | 2= BRASS                     |
| Encapsulating material     | G= PA                        |
| Dimensions of the solenoid | P= 16x26 DIN EN              |
| (mm)                       | 175301-803-C                 |
| Solenoid voltage (V DC)    | H= 12 V DC 3W                |
| Coil orientation           | = fastons opposite to        |
|                            | pneumatic ports/same side of |
|                            | the outlet                   |
| Version                    | = non-certified version      |
| Kv (I/min)                 | 0.780                        |
| Max pressure (bar)         | 4.000                        |
| Max flow (NI/min)          | 52.000                       |