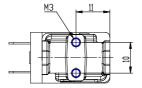

## DIMENSIONS

| Series                     | AP                           |
|----------------------------|------------------------------|
| Body                       | 6= size 16mm                 |
| Number of ways             | 2= 2way                      |
| Function                   | 1 = NC                       |
| Connection                 | 0= M5                        |
| Nominal diameter (mm)      | L= Ø 1.6 mm                  |
| Seals material             | R= NBR                       |
| Body material              | 2= BRASS                     |
| Encapsulating material     | G= PA                        |
| Dimensions of the solenoid | P= 16x26 DIN EN              |
| (mm)                       | 175301-803-C                 |
| Solenoid voltage (V DC)    | H= 12 V DC 3W                |
| Coil orientation           | = fastons opposite to        |
|                            | pneumatic ports/same side of |
|                            | the outlet                   |
| Version                    | = non-certified version      |
| Kv (I/min)                 | 0.780                        |
| Max pressure (bar)         | 4.000                        |
| Max flow (NI/min)          | 52.000                       |