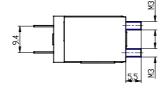

## DIMENSIONS

| Series                     | AP                           |
|----------------------------|------------------------------|
| Body                       | 6= size 16mm                 |
| Number of ways             | 2= 2way                      |
| Function                   | 1 = NC                       |
| Connection                 | 4= rear flanged body         |
| Nominal diameter (mm)      | D= Ø 0.8 mm                  |
| Seals material             | R= NBR                       |
| Body material              | 2= BRASS                     |
| Encapsulating material     | G= PA                        |
| Dimensions of the solenoid | P= 16x26 DIN EN              |
| (mm)                       | 175301-803-C                 |
| Solenoid voltage (V DC)    | 7= 24 V DC 3W                |
| Coil orientation           | = fastons opposite to        |
|                            | pneumatic ports/same side of |
|                            | the outlet                   |
| Version                    | = non-certified version      |
| Kv (I/min)                 | 0.300                        |
| Max pressure (bar)         | 10.000                       |
| Max flow (NI/min)          | 43.000                       |