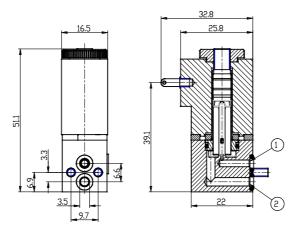

## DIMENSIONS

| Series                     | AP                           |
|----------------------------|------------------------------|
| Body                       | 6= size 16mm                 |
| Number of ways             | 2= 2way                      |
| Function                   | 1 = NC                       |
| Connection                 | 4= rear flanged body         |
| Nominal diameter (mm)      | D= Ø 0.8 mm                  |
| Seals material             | R= NBR                       |
| Body material              | 2= BRASS                     |
| Encapsulating material     | G= PA                        |
| Dimensions of the solenoid | P= 16x26 DIN EN              |
| (mm)                       | 175301-803-C                 |
| Solenoid voltage (V DC)    | 7= 24 V DC 3W                |
| Coil orientation           | = fastons opposite to        |
|                            | pneumatic ports/same side of |
|                            | the outlet                   |
| Version                    | = non-certified version      |
| Kv (I/min)                 | 0.300                        |
| Max pressure (bar)         | 10.000                       |
| Max flow (NI/min)          | 43.000                       |