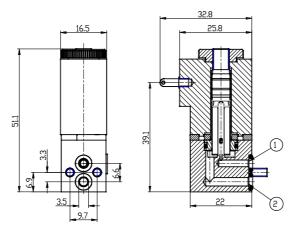

## DIMENSIONS

| Series                     | AP                           |
|----------------------------|------------------------------|
| Body                       | 6= size 16mm                 |
| Number of ways             | 2= 2way                      |
| Function                   | 1 = NC                       |
| Connection                 | 4= rear flanged body         |
| Nominal diameter (mm)      | F= Ø 1 mm                    |
| Seals material             | R= NBR                       |
| Body material              | 2= BRASS                     |
| Encapsulating material     | G= PA                        |
| Dimensions of the solenoid | P= 16x26 DIN EN              |
| (mm)                       | 175301-803-C                 |
| Solenoid voltage (V DC)    | H= 12 V DC 3W                |
| Coil orientation           | = fastons opposite to        |
|                            | pneumatic ports/same side of |
|                            | the outlet                   |
| Version                    | = non-certified version      |
| Kv (I/min)                 | 0.450                        |
| Max pressure (bar)         | 8.000                        |
| Max flow (NI/min)          | 53.000                       |