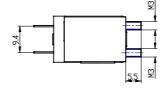

## DIMENSIONS

| Series                     | AP                           |
|----------------------------|------------------------------|
| Body                       | 6= size 16mm                 |
| Number of ways             | 2= 2way                      |
| Function                   | 1 = NC                       |
| Connection                 | 4= rear flanged body         |
| Nominal diameter (mm)      | F= Ø 1 mm                    |
| Seals material             | R= NBR                       |
| Body material              | 2= BRASS                     |
| Encapsulating material     | G= PA                        |
| Dimensions of the solenoid | P= 16x26 DIN EN              |
| (mm)                       | 175301-803-C                 |
| Solenoid voltage (V DC)    | H= 12 V DC 3W                |
| Coil orientation           | = fastons opposite to        |
|                            | pneumatic ports/same side of |
|                            | the outlet                   |
| Version                    | = non-certified version      |
| Kv (I/min)                 | 0.450                        |
| Max pressure (bar)         | 8.000                        |
| Max flow (NI/min)          | 53.000                       |