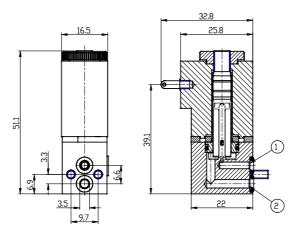

## DIMENSIONS

| Series                     | AP                                                                  |
|----------------------------|---------------------------------------------------------------------|
| Body                       | 6= size 16mm                                                        |
| Number of ways             | 2= 2way                                                             |
| Function                   | 1 = NC                                                              |
| Connection                 | 4= rear flanged body                                                |
| Nominal diameter (mm)      | L= Ø 1.6 mm                                                         |
| Seals material             | R= NBR                                                              |
| Body material              | 2= BRASS                                                            |
| Encapsulating material     | G= PA                                                               |
| Dimensions of the solenoid | P= 16x26 DIN EN                                                     |
| (mm)                       | 175301-803-C                                                        |
| Solenoid voltage (V DC)    | 7= 24 V DC 3W                                                       |
| Coil orientation           | = fastons opposite to<br>pneumatic ports/same side of<br>the outlet |
| Version                    | = non-certified version                                             |
| Kv (I/min)                 | 0.780                                                               |
| Max pressure (bar)         | 4.000                                                               |
| Max flow (NI/min)          | 52.000                                                              |