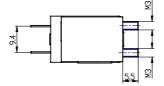

## DIMENSIONS

| Series                     | AP                                                                  |
|----------------------------|---------------------------------------------------------------------|
| Body                       | 6= size 16mm                                                        |
| Number of ways             | 2= 2way                                                             |
| Function                   | 1 = NC                                                              |
| Connection                 | 4= rear flanged body                                                |
| Nominal diameter (mm)      | L= Ø 1.6 mm                                                         |
| Seals material             | R= NBR                                                              |
| Body material              | 2= BRASS                                                            |
| Encapsulating material     | G= PA                                                               |
| Dimensions of the solenoid | P= 16x26 DIN EN                                                     |
| (mm)                       | 175301-803-C                                                        |
| Solenoid voltage (V DC)    | 7= 24 V DC 3W                                                       |
| Coil orientation           | = fastons opposite to<br>pneumatic ports/same side of<br>the outlet |
| Version                    | = non-certified version                                             |
| Kv (I/min)                 | 0.780                                                               |
| Max pressure (bar)         | 4.000                                                               |
| Max flow (NI/min)          | 52.000                                                              |