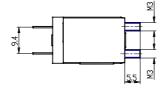

## DIMENSIONS

| Series                     | AP                           |
|----------------------------|------------------------------|
| Body                       | 6= size 16mm                 |
| Number of ways             | 2= 2way                      |
| Function                   | 1 = NC                       |
| Connection                 | 4= rear flanged body         |
| Nominal diameter (mm)      | L= Ø 1.6 mm                  |
| Seals material             | R= NBR                       |
| Body material              | 2= BRASS                     |
| Encapsulating material     | G= PA                        |
| Dimensions of the solenoid | P= 16x26 DIN EN              |
| (mm)                       | 175301-803-C                 |
| Solenoid voltage (V DC)    | H= 12 V DC 3W                |
| Coil orientation           | = fastons opposite to        |
|                            | pneumatic ports/same side of |
|                            | the outlet                   |
| Version                    | = non-certified version      |
| Kv (I/min)                 | 0.780                        |
| Max pressure (bar)         | 4.000                        |
| Max flow (NI/min)          | 52.000                       |