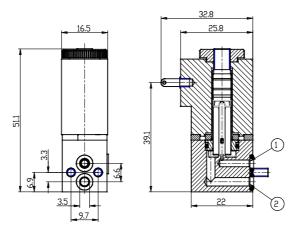

## DIMENSIONS

| Series                     | AP                           |
|----------------------------|------------------------------|
| Body                       | 6= size 16mm                 |
| Number of ways             | 2= 2way                      |
| Function                   | 1 = NC                       |
| Connection                 | 4= rear flanged body         |
| Nominal diameter (mm)      | L= Ø 1.6 mm                  |
| Seals material             | R= NBR                       |
| Body material              | 2= BRASS                     |
| Encapsulating material     | G= PA                        |
| Dimensions of the solenoid | P= 16x26 DIN EN              |
| (mm)                       | 175301-803-C                 |
| Solenoid voltage (V DC)    | H= 12 V DC 3W                |
| Coil orientation           | = fastons opposite to        |
|                            | pneumatic ports/same side of |
|                            | the outlet                   |
| Version                    | = non-certified version      |
| Kv (I/min)                 | 0.780                        |
| Max pressure (bar)         | 4.000                        |
| Max flow (NI/min)          | 52.000                       |