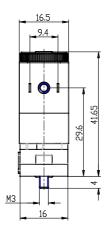

## **DIMENSIONS**

| Series                     | AP                           |
|----------------------------|------------------------------|
| Body                       | 6= size 16mm                 |
| Number of ways             | 2= 2way                      |
| Function                   | 1 = NC                       |
| Connection                 | 5 = with lower flanges       |
| Nominal diameter (mm)      | D= Ø 0.8 mm                  |
| Seals material             | R= NBR                       |
| Body material              | 2= BRASS                     |
| Encapsulating material     | G= PA                        |
| Dimensions of the solenoid | P= 16x26 DIN EN              |
| (mm)                       | 175301-803-C                 |
| Solenoid voltage (V DC)    | 7= 24 V DC 3W                |
| Coil orientation           | = fastons opposite to        |
|                            | pneumatic ports/same side of |
|                            | the outlet                   |
| Version                    | = non-certified version      |
| Kv (I/min)                 | 0.300                        |
| Max pressure (bar)         | 10.000                       |
| Max flow (NI/min)          | 43.000                       |