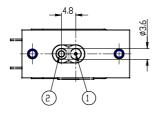

## **DIMENSIONS**

| Series                     | AP                           |
|----------------------------|------------------------------|
| Body                       | 6= size 16mm                 |
| Number of ways             | 2= 2way                      |
| Function                   | 1 = NC                       |
| Connection                 | 5 = with lower flanges       |
| Nominal diameter (mm)      | D= Ø 0.8 mm                  |
| Seals material             | R= NBR                       |
| Body material              | 2= BRASS                     |
| Encapsulating material     | G= PA                        |
| Dimensions of the solenoid | P= 16x26 DIN EN              |
| (mm)                       | 175301-803-C                 |
| Solenoid voltage (V DC)    | 7= 24 V DC 3W                |
| Coil orientation           | = fastons opposite to        |
|                            | pneumatic ports/same side of |
|                            | the outlet                   |
| Version                    | = non-certified version      |
| Kv (I/min)                 | 0.300                        |
| Max pressure (bar)         | 10.000                       |
| Max flow (NI/min)          | 43.000                       |