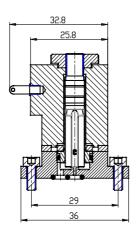

## **DIMENSIONS**

| Series                     | AP                           |
|----------------------------|------------------------------|
| Body                       | 6= size 16mm                 |
| Number of ways             | 2= 2way                      |
| Function                   | 1 = NC                       |
| Connection                 | 5 = with lower flanges       |
| Nominal diameter (mm)      | D= Ø 0.8 mm                  |
| Seals material             | R= NBR                       |
| Body material              | 2= BRASS                     |
| Encapsulating material     | G= PA                        |
| Dimensions of the solenoid | P= 16x26 DIN EN              |
| (mm)                       | 175301-803-C                 |
| Solenoid voltage (V DC)    | 7= 24 V DC 3W                |
| Coil orientation           | = fastons opposite to        |
|                            | pneumatic ports/same side of |
|                            | the outlet                   |
| Version                    | = non-certified version      |
| Kv (I/min)                 | 0.300                        |
| Max pressure (bar)         | 10.000                       |
| Max flow (NI/min)          | 43.000                       |